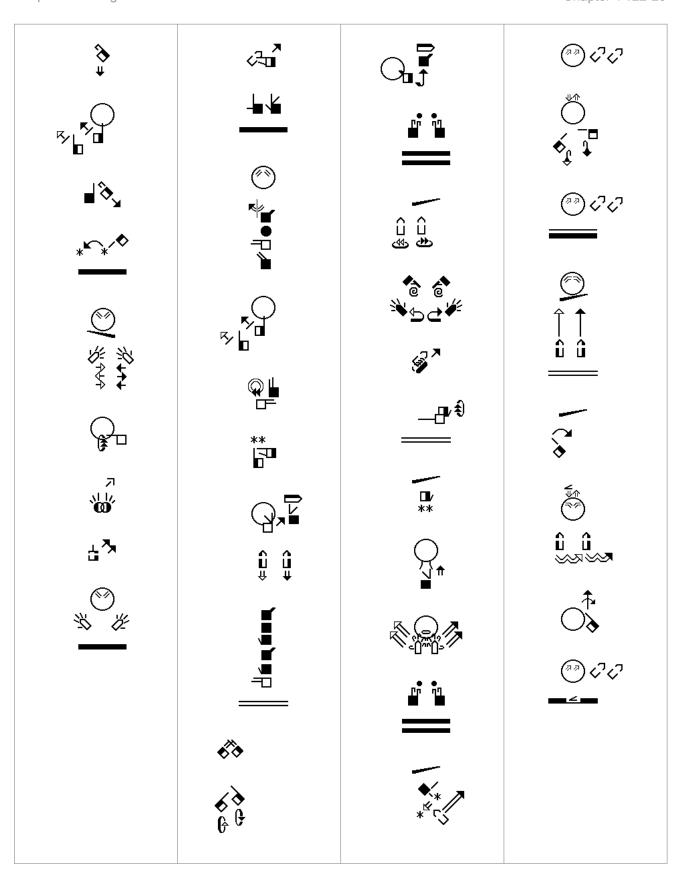

<sup>1</sup> In the beginning the Word already existed. The Word was with God, and the Word was God. 2 He existed in the beginning with God. 3 God created everything through him, and nothing was created except through him. NLT

<sup>6</sup> God sent a man, John the Baptist, 7 to tell about the light so that everyone might believe because of his testimony. 8 John himself was not the light; he was simply a witness to tell about the light. NLT

11 He came to his own people, and even they rejected him. 12 But to all who believed him and accepted him, he gave the right to become children of God. 13 They are reborn--not with a physical birth resulting from human passion or plan, but a birth that comes from God. NLT

14 So the Word became human and made his home among us. He was full of unfailing love and faithfulness. And we have seen his glory, the glory of the Father's one and only Son. NLT

15 John testified about him when he shouted to the crowds, "This is the one I was talking about when I said, 'Someone is coming after me who is far greater than I am, for he existed long before me." 16 From his abundance we have all received one gracious blessing after another.NLT

17 For the law was given through Moses, but God's unfailing love and faithfulness came through Jesus Christ. 18 No one has ever seen God. But the one and only Son is himself God and is near to the Father's heart. He has revealed God to us. NLT

20 He came right out and said, "I am not the Messiah." 21 "Well then, who are you?" they asked. "Are you Elijah?" "No," he replied. "Are you the Prophet we are expecting?" "No." 22 "Then who are you? We need an answer for those who sent us. What do you have to say about yourself?" NLT

32 Then John testified, "I saw the Holy Spirit descending like a dove from heaven and resting upon him." 33 "I didn't know he was the one, but when God sent me to baptize with water, he told me, 'The one on whom you see the Holy Spirit descend and rest is the one who will baptize with the Holy Spirit." NLT

36 As Jesus walked by, John looked at him and declared, "Look! There is the Lamb of God!" 37 When John's two disciples heard this, they followed Jesus. 38 Jesus looked around and saw them following. "What do you want?" he asked them. They replied, "Rabbi" (which means "Teacher"), "where are you staying?" NLT

39 "Come and see," he said. It was about four o'clock in the afternoon when they went with him to the place where he was staying, and they remained with him the rest of the day. NLT

42 Then Andrew brought Simon to meet Jesus. Looking intently at Simon, Jesus said, "Your name is Simon, son of John--but you will be called Cephas" (which means "Peter"). 43 The next day Jesus decided to go to Galilee. He found Philip and said to him, "Come, follow me." NLT

51 Then he said, "I tell you the truth, you will all see heaven open and the angels of God going up and down on the Son of Man, the one who is the stairway between heaven and earth." NLT