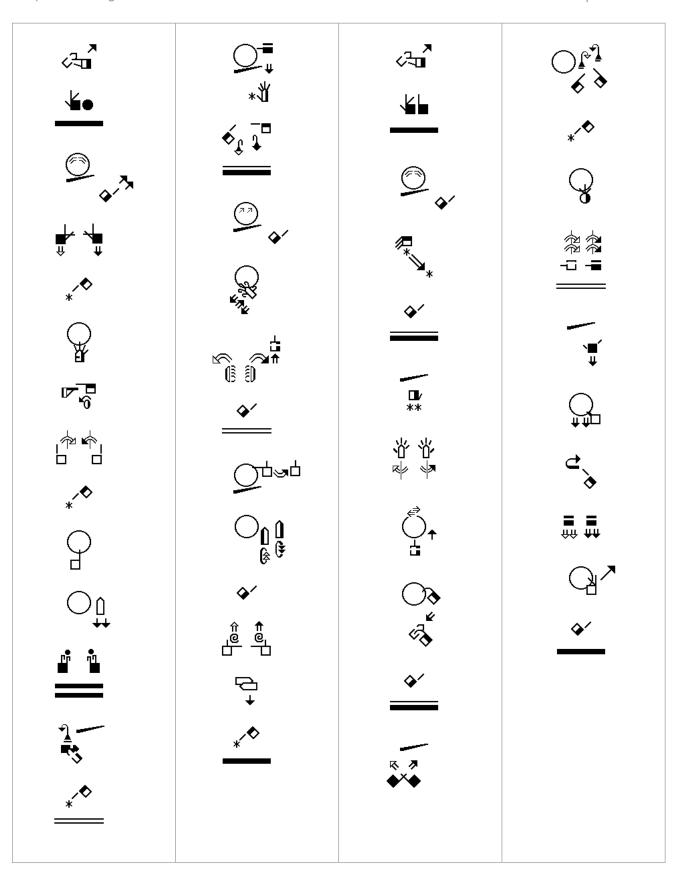

<sup>1</sup> In the beginning the Word already existed. The Word was with God, and the Word was God. 2 He existed in the beginning with God. 3 God created everything through him, and nothing was created except through him. NLT

<sup>6</sup> God sent a man, John the Baptist, 7 to tell about the light so that everyone might believe because of his testimony. 8 John himself was not the light; he was simply a witness to tell about the light. NLT

11 He came to his own people, and even they rejected him. 12 But to all who believed him and accepted him, he gave the right to become children of God. 13 They are reborn--not with a physical birth resulting from human passion or plan, but a birth that comes from God. NLT

14 So the Word became human and made his home among us. He was full of unfailing love and faithfulness. And we have seen his glory, the glory of the Father's one and only Son. NLT

15 John testified about him when he shouted to the crowds, "This is the one I was talking about when I said, 'Someone is coming after me who is far greater than I am, for he existed long before me." 16 From his abundance we have all received one gracious blessing after another.NLT

17 For the law was given through Moses, but God's unfailing love and faithfulness came through Jesus Christ. 18 No one has ever seen God. But the one and only Son is himself God and is near to the Father's heart. He has revealed God to us. NLT

20 He came right out and said, "I am not the Messiah." 21 "Well then, who are you?" they asked. "Are you Elijah?" "No," he replied. "Are you the Prophet we are expecting?" "No." 22 "Then who are you? We need an answer for those who sent us. What do you have to say about yourself?" NLT

32 Then John testified, "I saw the Holy Spirit descending like a dove from heaven and resting upon him." 33 "I didn't know he was the one, but when God sent me to baptize with water, he told me, 'The one on whom you see the Holy Spirit descend and rest is the one who will baptize with the Holy Spirit." NLT

36 As Jesus walked by, John looked at him and declared, "Look! There is the Lamb of God!" 37 When John's two disciples heard this, they followed Jesus. 38 Jesus looked around and saw them following. "What do you want?" he asked them. They replied, "Rabbi" (which means "Teacher"), "where are you staying?" NLT

39 "Come and see," he said. It was about four o'clock in the afternoon when they went with him to the place where he was staying, and they remained with him the rest of the day. NLT

42 Then Andrew brought Simon to meet Jesus. Looking intently at Simon, Jesus said, "Your name is Simon, son of John--but you will be called Cephas" (which means "Peter"). 43 The next day Jesus decided to go to Galilee. He found Philip and said to him, "Come, follow me." NLT

51 Then he said, "I tell you the truth, you will all see heaven open and the angels of God going up and down on the Son of Man, the one who is the stairway between heaven and earth." NLT