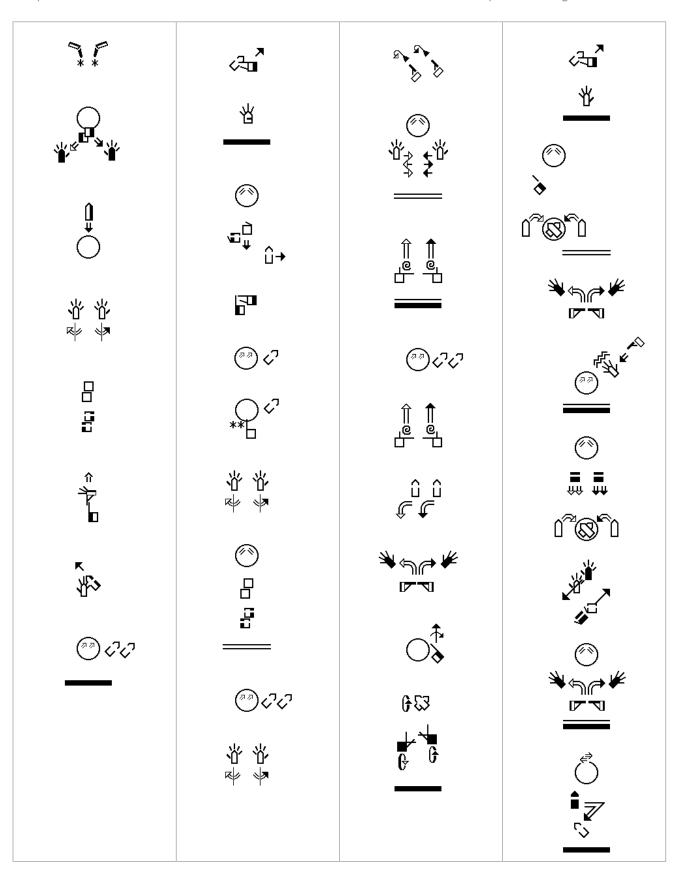

<sup>1</sup> In the beginning the Word already existed. The Word was with God, and the Word was God. 2 He existed in the beginning with God. 3 God created everything through him, and nothing was created except through him. NLT

<sup>6</sup> God sent a man, John the Baptist, 7 to tell about the light so that everyone might believe because of his testimony. 8 John himself was not the light; he was simply a witness to tell about the light. NLT

11 He came to his own people, and even they rejected him. 12 But to all who believed him and accepted him, he gave the right to become children of God. 13 They are reborn--not with a physical birth resulting from human passion or plan, but a birth that comes from God. NLT

14 So the Word became human and made his home among us. He was full of unfailing love and faithfulness. And we have seen his glory, the glory of the Father's one and only Son. NLT

15 John testified about him when he shouted to the crowds, "This is the one I was talking about when I said, 'Someone is coming after me who is far greater than I am, for he existed long before me." 16 From his abundance we have all received one gracious blessing after another.NLT

17 For the law was given through Moses, but God's unfailing love and faithfulness came through Jesus Christ. 18 No one has ever seen God. But the one and only Son is himself God and is near to the Father's heart. He has revealed God to us. NLT

20 He came right out and said, "I am not the Messiah." 21 "Well then, who are you?" they asked. "Are you Elijah?" "No," he replied. "Are you the Prophet we are expecting?" "No." 22 "Then who are you? We need an answer for those who sent us. What do you have to say about yourself?" NLT