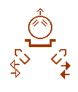

32 Then John testified, "I saw the Holy Spirit descending like a dove from heaven and resting upon him." 33 "I didn't know he was the one, but when God sent me to baptize with water, he told me, 'The one on whom you see the Holy Spirit descend and rest is the one who will baptize with the Holy Spirit." NLT

36 As Jesus walked by, John looked at him and declared, "Look! There is the Lamb of God!" 37 When John's two disciples heard this, they followed Jesus. 38 Jesus looked around and saw them following. "What do you want?" he asked them. They replied, "Rabbi" (which means "Teacher"), "where are you staying?" NLT

39 "Come and see," he said. It was about four o'clock in the afternoon when they went with him to the place where he was staying, and they remained with him the rest of the day. NLT

42 Then Andrew brought Simon to meet Jesus. Looking intently at Simon, Jesus said, "Your name is Simon, son of John--but you will be called Cephas" (which means "Peter"). 43 The next day Jesus decided to go to Galilee. He found Philip and said to him, "Come, follow me." NLT