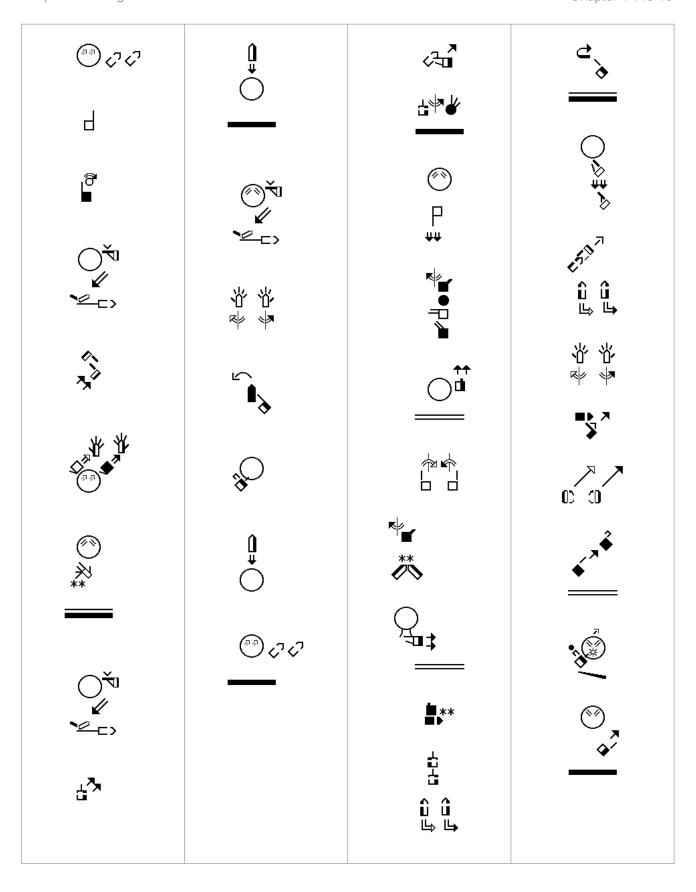

<sup>1</sup> In the beginning the Word already existed. The Word was with God, and the Word was God. 2 He existed in the beginning with God. 3 God created everything through him, and nothing was created except through him. NLT

<sup>6</sup> God sent a man, John the Baptist, 7 to tell about the light so that everyone might believe because of his testimony. 8 John himself was not the light; he was simply a witness to tell about the light. NLT

11 He came to his own people, and even they rejected him. 12 But to all who believed him and accepted him, he gave the right to become children of God. 13 They are reborn--not with a physical birth resulting from human passion or plan, but a birth that comes from God. NLT

14 So the Word became human and made his home among us. He was full of unfailing love and faithfulness. And we have seen his glory, the glory of the Father's one and only Son. NLT

15 John testified about him when he shouted to the crowds, "This is the one I was talking about when I said, 'Someone is coming after me who is far greater than I am, for he existed long before me." 16 From his abundance we have all received one gracious blessing after another.NLT

17 For the law was given through Moses, but God's unfailing love and faithfulness came through Jesus Christ. 18 No one has ever seen God. But the one and only Son is himself God and is near to the Father's heart. He has revealed God to us. NLT

20 He came right out and said, "I am not the Messiah." 21 "Well then, who are you?" they asked. "Are you Elijah?" "No," he replied. "Are you the Prophet we are expecting?" "No." 22 "Then who are you? We need an answer for those who sent us. What do you have to say about yourself?" NLT

32 Then John testified, "I saw the Holy Spirit descending like a dove from heaven and resting upon him." 33 "I didn't know he was the one, but when God sent me to baptize with water, he told me, 'The one on whom you see the Holy Spirit descend and rest is the one who will baptize with the Holy Spirit." NLT

36 As Jesus walked by, John looked at him and declared, "Look! There is the Lamb of God!" 37 When John's two disciples heard this, they followed Jesus. 38 Jesus looked around and saw them following. "What do you want?" he asked them. They replied, "Rabbi" (which means "Teacher"), "where are you staying?" NLT

39 "Come and see," he said. It was about four o'clock in the afternoon when they went with him to the place where he was staying, and they remained with him the rest of the day. NLT

42 Then Andrew brought Simon to meet Jesus. Looking intently at Simon, Jesus said, "Your name is Simon, son of John--but you will be called Cephas" (which means "Peter"). 43 The next day Jesus decided to go to Galilee. He found Philip and said to him, "Come, follow me." NLT

51 Then he said, "I tell you the truth, you will all see heaven open and the angels of God going up and down on the Son of Man, the one who is the stairway between heaven and earth." NLT