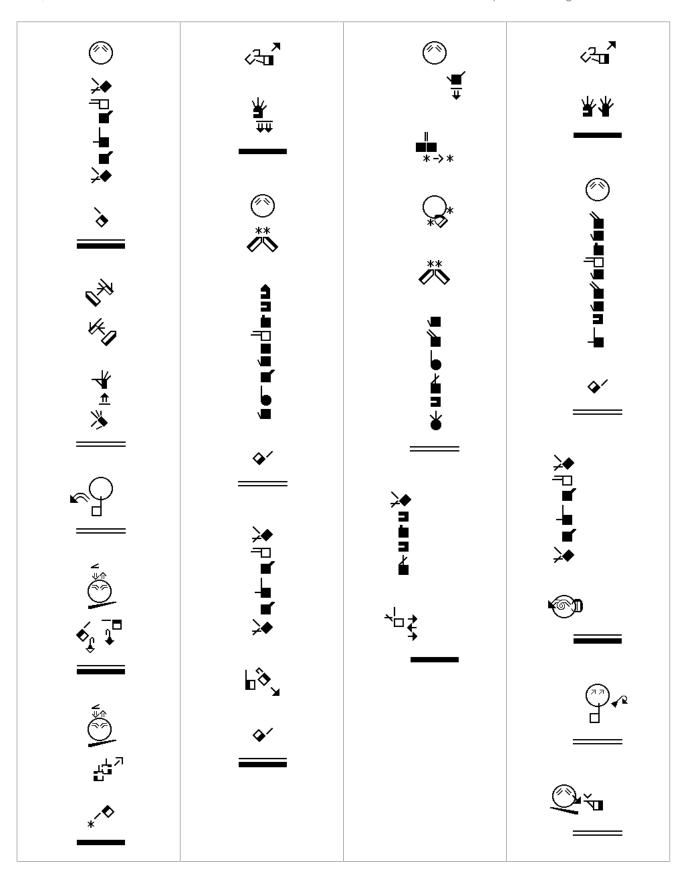

39 "Come and see," he said. It was about four o'clock in the afternoon when they went with him to the place where he was staying, and they remained with him the rest of the day. NLT

42 Then Andrew brought Simon to meet Jesus. Looking intently at Simon, Jesus said, "Your name is Simon, son of John--but you will be called Cephas" (which means "Peter"). 43 The next day Jesus decided to go to Galilee. He found Philip and said to him, "Come, follow me." NLT

51 Then he said, "I tell you the truth, you will all see heaven open and the angels of God going up and down on the Son of Man, the one who is the stairway between heaven and earth." NLT