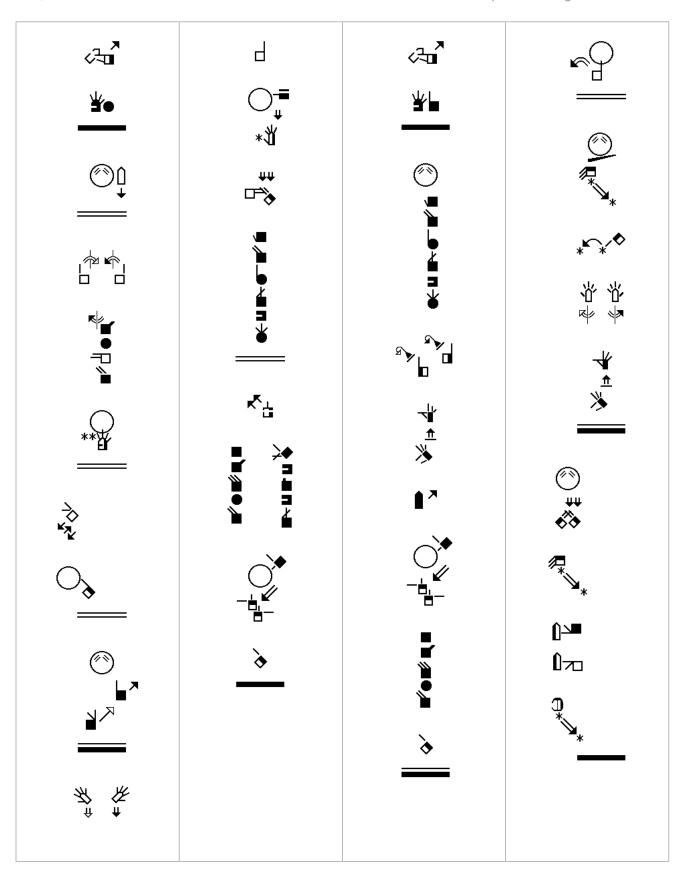

<sup>1</sup> In the beginning the Word already existed. The Word was with God, and the Word was God. 2 He existed in the beginning with God. 3 God created everything through him, and nothing was created except through him. NLT

<sup>6</sup> God sent a man, John the Baptist, 7 to tell about the light so that everyone might believe because of his testimony. 8 John himself was not the light; he was simply a witness to tell about the light. NLT

11 He came to his own people, and even they rejected him. 12 But to all who believed him and accepted him, he gave the right to become children of God. 13 They are reborn--not with a physical birth resulting from human passion or plan, but a birth that comes from God. NLT

14 So the Word became human and made his home among us. He was full of unfailing love and faithfulness. And we have seen his glory, the glory of the Father's one and only Son. NLT

15 John testified about him when he shouted to the crowds, "This is the one I was talking about when I said, 'Someone is coming after me who is far greater than I am, for he existed long before me." 16 From his abundance we have all received one gracious blessing after another.NLT

17 For the law was given through Moses, but God's unfailing love and faithfulness came through Jesus Christ. 18 No one has ever seen God. But the one and only Son is himself God and is near to the Father's heart. He has revealed God to us. NLT

20 He came right out and said, "I am not the Messiah." 21 "Well then, who are you?" they asked. "Are you Elijah?" "No," he replied. "Are you the Prophet we are expecting?" "No." 22 "Then who are you? We need an answer for those who sent us. What do you have to say about yourself?" NLT