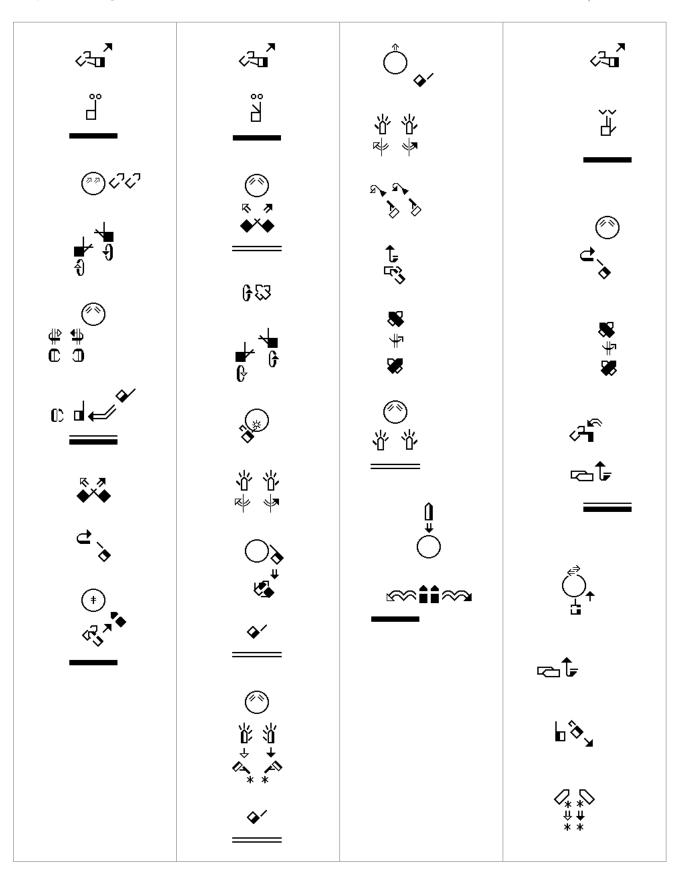

20 He came right out and said, "I am not the Messiah." 21 "Well then, who are you?" they asked. "Are you Elijah?" "No," he replied. "Are you the Prophet we are expecting?" "No." 22 "Then who are you? We need an answer for those who sent us. What do you have to say about yourself?" NLT

32 Then John testified, "I saw the Holy Spirit descending like a dove from heaven and resting upon him." 33 "I didn't know he was the one, but when God sent me to baptize with water, he told me, 'The one on whom you see the Holy Spirit descend and rest is the one who will baptize with the Holy Spirit." NLT

36 As Jesus walked by, John looked at him and declared, "Look! There is the Lamb of God!" 37 When John's two disciples heard this, they followed Jesus. 38 Jesus looked around and saw them following. "What do you want?" he asked them. They replied, "Rabbi" (which means "Teacher"), "where are you staying?" NLT

39 "Come and see," he said. It was about four o'clock in the afternoon when they went with him to the place where he was staying, and they remained with him the rest of the day. NLT

42 Then Andrew brought Simon to meet Jesus. Looking intently at Simon, Jesus said, "Your name is Simon, son of John--but you will be called Cephas" (which means "Peter"). 43 The next day Jesus decided to go to Galilee. He found Philip and said to him, "Come, follow me." NLT