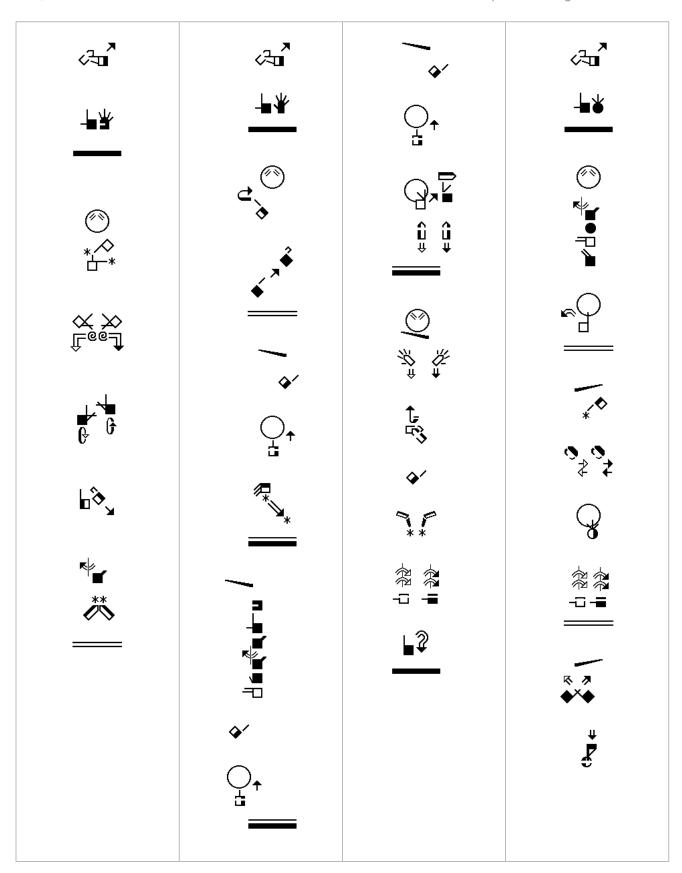

<sup>1</sup> In the beginning the Word already existed. The Word was with God, and the Word was God. 2 He existed in the beginning with God. 3 God created everything through him, and nothing was created except through him. NLT

<sup>6</sup> God sent a man, John the Baptist, 7 to tell about the light so that everyone might believe because of his testimony. 8 John himself was not the light; he was simply a witness to tell about the light. NLT

11 He came to his own people, and even they rejected him. 12 But to all who believed him and accepted him, he gave the right to become children of God. 13 They are reborn--not with a physical birth resulting from human passion or plan, but a birth that comes from God. NLT

14 So the Word became human and made his home among us. He was full of unfailing love and faithfulness. And we have seen his glory, the glory of the Father's one and only Son. NLT

15 John testified about him when he shouted to the crowds, "This is the one I was talking about when I said, 'Someone is coming after me who is far greater than I am, for he existed long before me." 16 From his abundance we have all received one gracious blessing after another.NLT

17 For the law was given through Moses, but God's unfailing love and faithfulness came through Jesus Christ. 18 No one has ever seen God. But the one and only Son is himself God and is near to the Father's heart. He has revealed God to us. NLT

20 He came right out and said, "I am not the Messiah." 21 "Well then, who are you?" they asked. "Are you Elijah?" "No," he replied. "Are you the Prophet we are expecting?" "No." 22 "Then who are you? We need an answer for those who sent us. What do you have to say about yourself?" NLT

32 Then John testified, "I saw the Holy Spirit descending like a dove from heaven and resting upon him." 33 "I didn't know he was the one, but when God sent me to baptize with water, he told me, 'The one on whom you see the Holy Spirit descend and rest is the one who will baptize with the Holy Spirit." NLT

36 As Jesus walked by, John looked at him and declared, "Look! There is the Lamb of God!" 37 When John's two disciples heard this, they followed Jesus. 38 Jesus looked around and saw them following. "What do you want?" he asked them. They replied, "Rabbi" (which means "Teacher"), "where are you staying?" NLT

39 "Come and see," he said. It was about four o'clock in the afternoon when they went with him to the place where he was staying, and they remained with him the rest of the day. NLT

42 Then Andrew brought Simon to meet Jesus. Looking intently at Simon, Jesus said, "Your name is Simon, son of John--but you will be called Cephas" (which means "Peter"). 43 The next day Jesus decided to go to Galilee. He found Philip and said to him, "Come, follow me." NLT

51 Then he said, "I tell you the truth, you will all see heaven open and the angels of God going up and down on the Son of Man, the one who is the stairway between heaven and earth." NLT