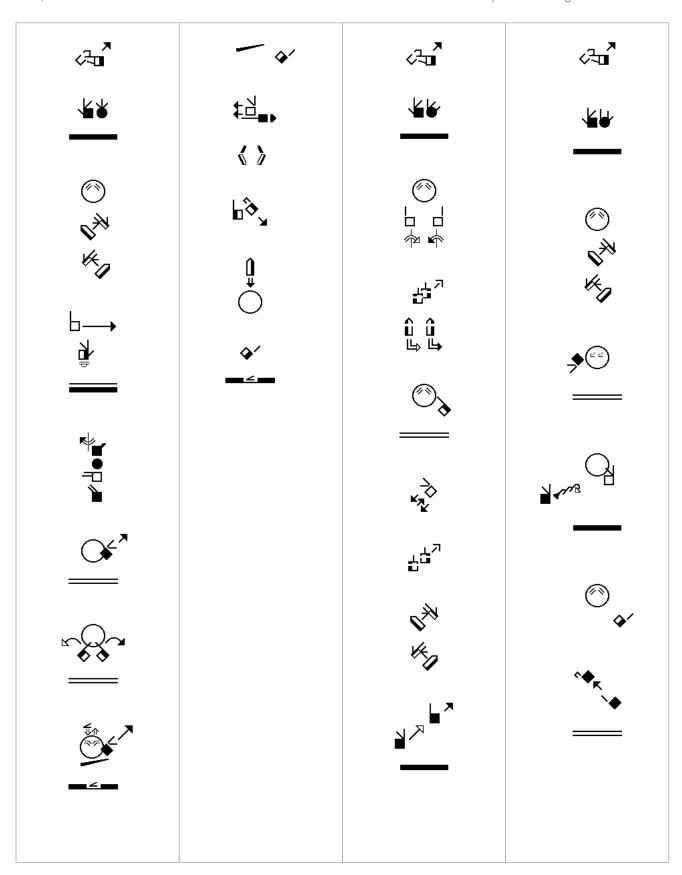

32 Then John testified, "I saw the Holy Spirit descending like a dove from heaven and resting upon him." 33 "I didn't know he was the one, but when God sent me to baptize with water, he told me, 'The one on whom you see the Holy Spirit descend and rest is the one who will baptize with the Holy Spirit." NLT

36 As Jesus walked by, John looked at him and declared, "Look! There is the Lamb of God!" 37 When John's two disciples heard this, they followed Jesus. 38 Jesus looked around and saw them following. "What do you want?" he asked them. They replied, "Rabbi" (which means "Teacher"), "where are you staying?" NLT

39 "Come and see," he said. It was about four o'clock in the afternoon when they went with him to the place where he was staying, and they remained with him the rest of the day. NLT

42 Then Andrew brought Simon to meet Jesus. Looking intently at Simon, Jesus said, "Your name is Simon, son of John--but you will be called Cephas" (which means "Peter"). 43 The next day Jesus decided to go to Galilee. He found Philip and said to him, "Come, follow me." NLT

51 Then he said, "I tell you the truth, you will all see heaven open and the angels of God going up and down on the Son of Man, the one who is the stairway between heaven and earth." NLT