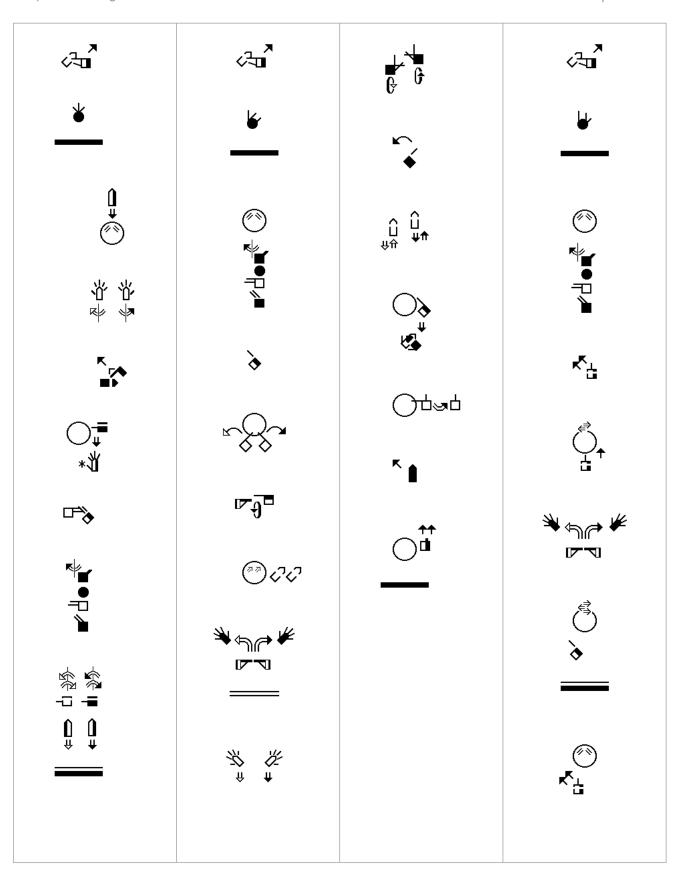

32 Then John testified, "I saw the Holy Spirit descending like a dove from heaven and resting upon him." 33 "I didn't know he was the one, but when God sent me to baptize with water, he told me, 'The one on whom you see the Holy Spirit descend and rest is the one who will baptize with the Holy Spirit." NLT

36 As Jesus walked by, John looked at him and declared, "Look! There is the Lamb of God!" 37 When John's two disciples heard this, they followed Jesus. 38 Jesus looked around and saw them following. "What do you want?" he asked them. They replied, "Rabbi" (which means "Teacher"), "where are you staying?" NLT

39 "Come and see," he said. It was about four o'clock in the afternoon when they went with him to the place where he was staying, and they remained with him the rest of the day. NLT

42 Then Andrew brought Simon to meet Jesus. Looking intently at Simon, Jesus said, "Your name is Simon, son of John--but you will be called Cephas" (which means "Peter"). 43 The next day Jesus decided to go to Galilee. He found Philip and said to him, "Come, follow me." NLT

51 Then he said, "I tell you the truth, you will all see heaven open and the angels of God going up and down on the Son of Man, the one who is the stairway between heaven and earth." NLT