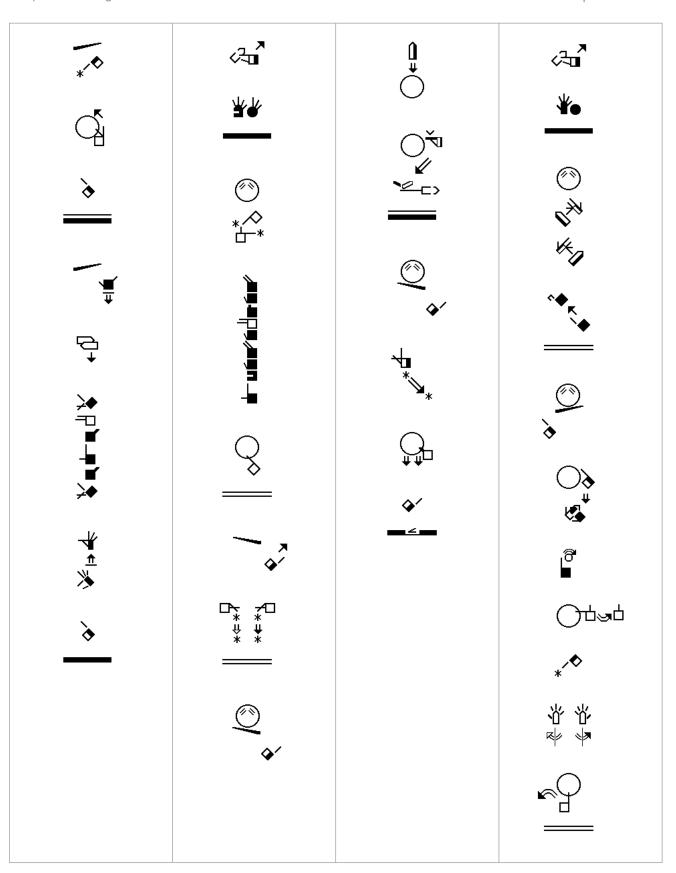

<sup>1</sup> In the beginning the Word already existed. The Word was with God, and the Word was God. 2 He existed in the beginning with God. 3 God created everything through him, and nothing was created except through him. NLT

<sup>6</sup> God sent a man, John the Baptist, 7 to tell about the light so that everyone might believe because of his testimony. 8 John himself was not the light; he was simply a witness to tell about the light. NLT

11 He came to his own people, and even they rejected him. 12 But to all who believed him and accepted him, he gave the right to become children of God. 13 They are reborn--not with a physical birth resulting from human passion or plan, but a birth that comes from God. NLT

14 So the Word became human and made his home among us. He was full of unfailing love and faithfulness. And we have seen his glory, the glory of the Father's one and only Son. NLT

15 John testified about him when he shouted to the crowds, "This is the one I was talking about when I said, 'Someone is coming after me who is far greater than I am, for he existed long before me." 16 From his abundance we have all received one gracious blessing after another.NLT