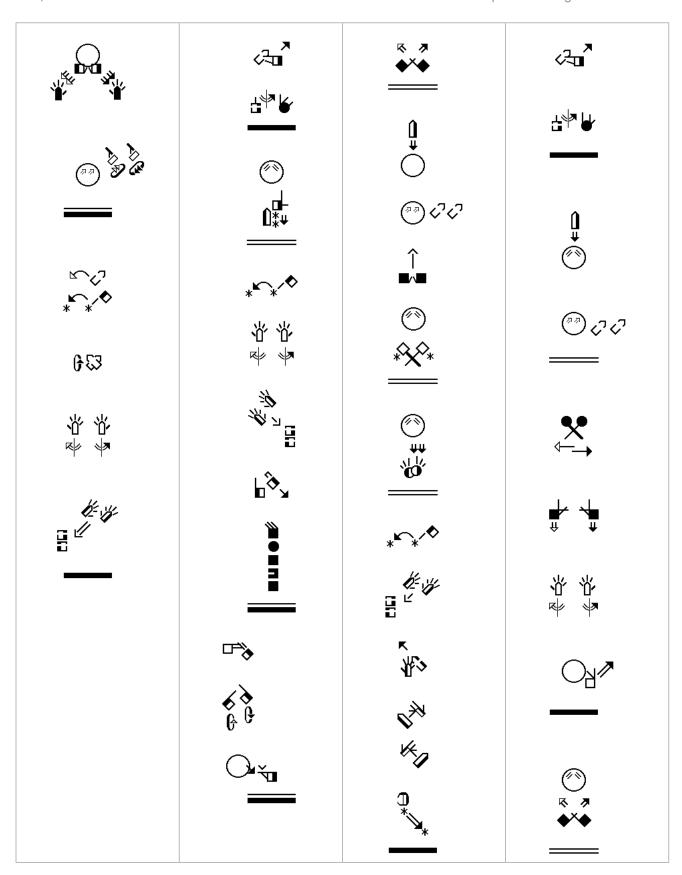

<sup>1</sup> In the beginning the Word already existed. The Word was with God, and the Word was God. 2 He existed in the beginning with God. 3 God created everything through him, and nothing was created except through him. NLT

<sup>6</sup> God sent a man, John the Baptist, 7 to tell about the light so that everyone might believe because of his testimony. 8 John himself was not the light; he was simply a witness to tell about the light. NLT

11 He came to his own people, and even they rejected him. 12 But to all who believed him and accepted him, he gave the right to become children of God. 13 They are reborn--not with a physical birth resulting from human passion or plan, but a birth that comes from God. NLT

14 So the Word became human and made his home among us. He was full of unfailing love and faithfulness. And we have seen his glory, the glory of the Father's one and only Son. NLT

15 John testified about him when he shouted to the crowds, "This is the one I was talking about when I said, 'Someone is coming after me who is far greater than I am, for he existed long before me." 16 From his abundance we have all received one gracious blessing after another.NLT

17 For the law was given through Moses, but God's unfailing love and faithfulness came through Jesus Christ. 18 No one has ever seen God. But the one and only Son is himself God and is near to the Father's heart. He has revealed God to us. NLT

20 He came right out and said, "I am not the Messiah." 21 "Well then, who are you?" they asked. "Are you Elijah?" "No," he replied. "Are you the Prophet we are expecting?" "No." 22 "Then who are you? We need an answer for those who sent us. What do you have to say about yourself?" NLT

32 Then John testified, "I saw the Holy Spirit descending like a dove from heaven and resting upon him." 33 "I didn't know he was the one, but when God sent me to baptize with water, he told me, 'The one on whom you see the Holy Spirit descend and rest is the one who will baptize with the Holy Spirit." NLT

36 As Jesus walked by, John looked at him and declared, "Look! There is the Lamb of God!" 37 When John's two disciples heard this, they followed Jesus. 38 Jesus looked around and saw them following. "What do you want?" he asked them. They replied, "Rabbi" (which means "Teacher"), "where are you staying?" NLT

39 "Come and see," he said. It was about four o'clock in the afternoon when they went with him to the place where he was staying, and they remained with him the rest of the day. NLT

42 Then Andrew brought Simon to meet Jesus. Looking intently at Simon, Jesus said, "Your name is Simon, son of John--but you will be called Cephas" (which means "Peter"). 43 The next day Jesus decided to go to Galilee. He found Philip and said to him, "Come, follow me." NLT

51 Then he said, "I tell you the truth, you will all see heaven open and the angels of God going up and down on the Son of Man, the one who is the stairway between heaven and earth." NLT