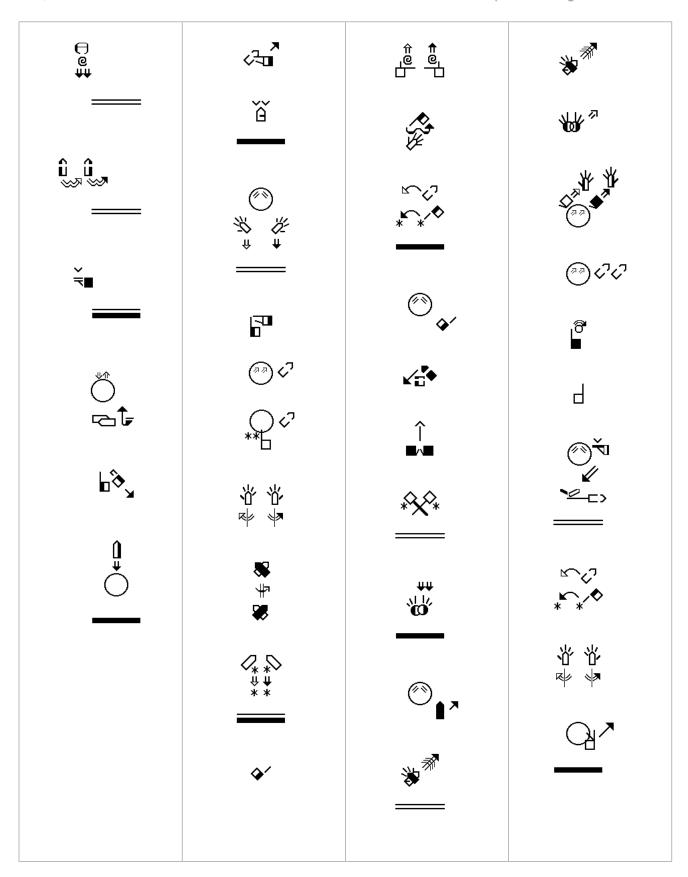

39 "Come and see," he said. It was about four o'clock in the afternoon when they went with him to the place where he was staying, and they remained with him the rest of the day. NLT

42 Then Andrew brought Simon to meet Jesus. Looking intently at Simon, Jesus said, "Your name is Simon, son of John--but you will be called Cephas" (which means "Peter"). 43 The next day Jesus decided to go to Galilee. He found Philip and said to him, "Come, follow me." NLT

51 Then he said, "I tell you the truth, you will all see heaven open and the angels of God going up and down on the Son of Man, the one who is the stairway between heaven and earth." NLT