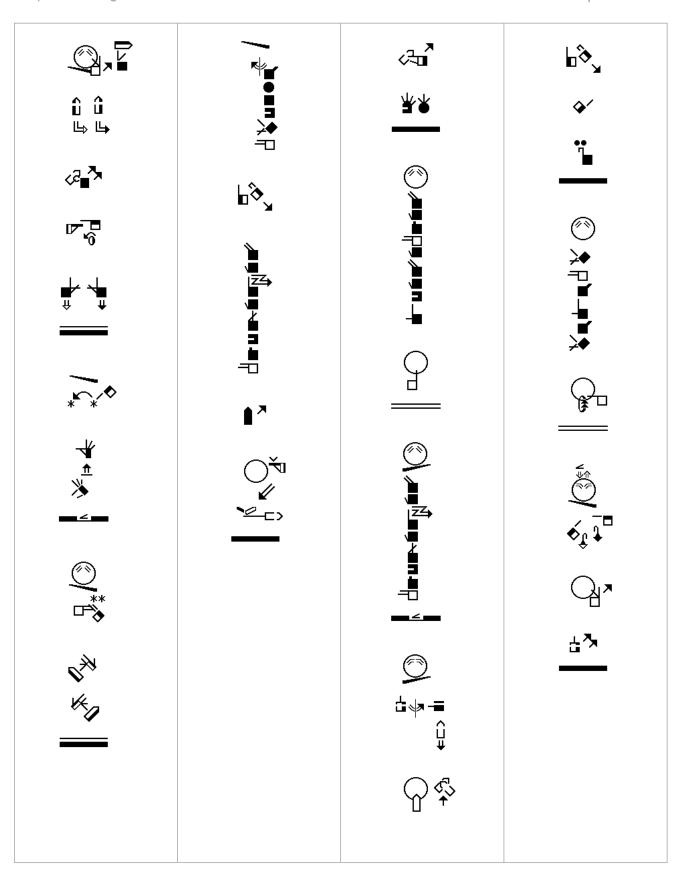

<sup>1</sup> In the beginning the Word already existed. The Word was with God, and the Word was God. 2 He existed in the beginning with God. 3 God created everything through him, and nothing was created except through him. NLT

<sup>6</sup> God sent a man, John the Baptist, 7 to tell about the light so that everyone might believe because of his testimony. 8 John himself was not the light; he was simply a witness to tell about the light. NLT

11 He came to his own people, and even they rejected him. 12 But to all who believed him and accepted him, he gave the right to become children of God. 13 They are reborn--not with a physical birth resulting from human passion or plan, but a birth that comes from God. NLT

14 So the Word became human and made his home among us. He was full of unfailing love and faithfulness. And we have seen his glory, the glory of the Father's one and only Son. NLT

15 John testified about him when he shouted to the crowds, "This is the one I was talking about when I said, 'Someone is coming after me who is far greater than I am, for he existed long before me." 16 From his abundance we have all received one gracious blessing after another.NLT

17 For the law was given through Moses, but God's unfailing love and faithfulness came through Jesus Christ. 18 No one has ever seen God. But the one and only Son is himself God and is near to the Father's heart. He has revealed God to us. NLT

20 He came right out and said, "I am not the Messiah." 21 "Well then, who are you?" they asked. "Are you Elijah?" "No," he replied. "Are you the Prophet we are expecting?" "No." 22 "Then who are you? We need an answer for those who sent us. What do you have to say about yourself?" NLT