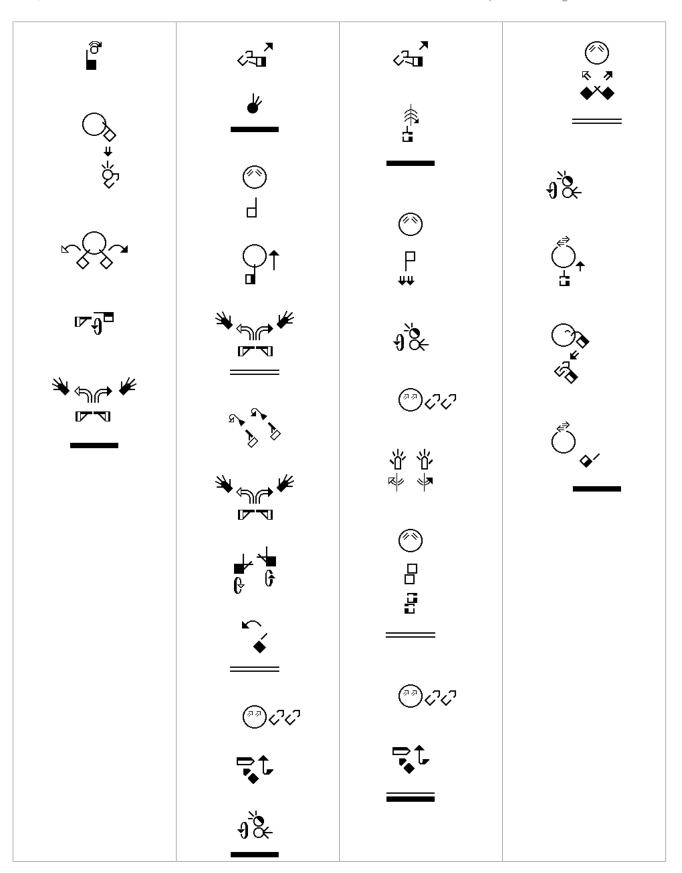

<sup>1</sup> In the beginning the Word already existed. The Word was with God, and the Word was God. 2 He existed in the beginning with God. 3 God created everything through him, and nothing was created except through him. NLT

<sup>6</sup> God sent a man, John the Baptist, 7 to tell about the light so that everyone might believe because of his testimony. 8 John himself was not the light; he was simply a witness to tell about the light. NLT

11 He came to his own people, and even they rejected him. 12 But to all who believed him and accepted him, he gave the right to become children of God. 13 They are reborn--not with a physical birth resulting from human passion or plan, but a birth that comes from God. NLT

14 So the Word became human and made his home among us. He was full of unfailing love and faithfulness. And we have seen his glory, the glory of the Father's one and only Son. NLT

15 John testified about him when he shouted to the crowds, "This is the one I was talking about when I said, 'Someone is coming after me who is far greater than I am, for he existed long before me." 16 From his abundance we have all received one gracious blessing after another.NLT

17 For the law was given through Moses, but God's unfailing love and faithfulness came through Jesus Christ. 18 No one has ever seen God. But the one and only Son is himself God and is near to the Father's heart. He has revealed God to us. NLT

20 He came right out and said, "I am not the Messiah." 21 "Well then, who are you?" they asked. "Are you Elijah?" "No," he replied. "Are you the Prophet we are expecting?" "No." 22 "Then who are you? We need an answer for those who sent us. What do you have to say about yourself?" NLT