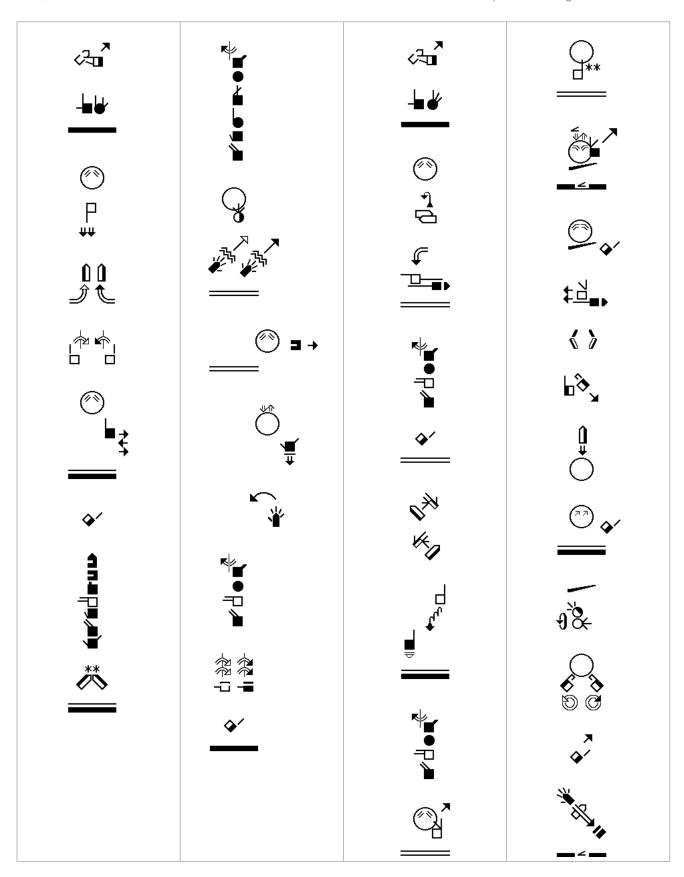

<sup>1</sup> In the beginning the Word already existed. The Word was with God, and the Word was God. 2 He existed in the beginning with God. 3 God created everything through him, and nothing was created except through him. NLT

<sup>6</sup> God sent a man, John the Baptist, 7 to tell about the light so that everyone might believe because of his testimony. 8 John himself was not the light; he was simply a witness to tell about the light. NLT

11 He came to his own people, and even they rejected him. 12 But to all who believed him and accepted him, he gave the right to become children of God. 13 They are reborn--not with a physical birth resulting from human passion or plan, but a birth that comes from God. NLT

14 So the Word became human and made his home among us. He was full of unfailing love and faithfulness. And we have seen his glory, the glory of the Father's one and only Son. NLT

15 John testified about him when he shouted to the crowds, "This is the one I was talking about when I said, 'Someone is coming after me who is far greater than I am, for he existed long before me." 16 From his abundance we have all received one gracious blessing after another.NLT

17 For the law was given through Moses, but God's unfailing love and faithfulness came through Jesus Christ. 18 No one has ever seen God. But the one and only Son is himself God and is near to the Father's heart. He has revealed God to us. NLT

20 He came right out and said, "I am not the Messiah." 21 "Well then, who are you?" they asked. "Are you Elijah?" "No," he replied. "Are you the Prophet we are expecting?" "No." 22 "Then who are you? We need an answer for those who sent us. What do you have to say about yourself?" NLT

32 Then John testified, "I saw the Holy Spirit descending like a dove from heaven and resting upon him." 33 "I didn't know he was the one, but when God sent me to baptize with water, he told me, 'The one on whom you see the Holy Spirit descend and rest is the one who will baptize with the Holy Spirit." NLT

36 As Jesus walked by, John looked at him and declared, "Look! There is the Lamb of God!" 37 When John's two disciples heard this, they followed Jesus. 38 Jesus looked around and saw them following. "What do you want?" he asked them. They replied, "Rabbi" (which means "Teacher"), "where are you staying?" NLT

39 "Come and see," he said. It was about four o'clock in the afternoon when they went with him to the place where he was staying, and they remained with him the rest of the day. NLT

42 Then Andrew brought Simon to meet Jesus. Looking intently at Simon, Jesus said, "Your name is Simon, son of John--but you will be called Cephas" (which means "Peter"). 43 The next day Jesus decided to go to Galilee. He found Philip and said to him, "Come, follow me." NLT

51 Then he said, "I tell you the truth, you will all see heaven open and the angels of God going up and down on the Son of Man, the one who is the stairway between heaven and earth." NLT