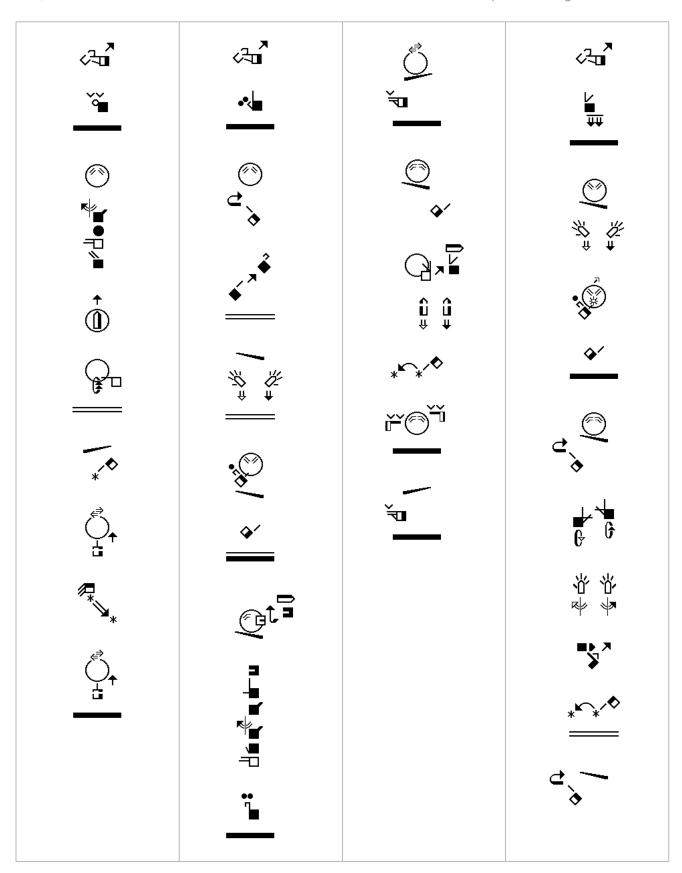

<sup>1</sup> In the beginning the Word already existed. The Word was with God, and the Word was God. 2 He existed in the beginning with God. 3 God created everything through him, and nothing was created except through him. NLT

<sup>6</sup> God sent a man, John the Baptist, 7 to tell about the light so that everyone might believe because of his testimony. 8 John himself was not the light; he was simply a witness to tell about the light. NLT

11 He came to his own people, and even they rejected him. 12 But to all who believed him and accepted him, he gave the right to become children of God. 13 They are reborn--not with a physical birth resulting from human passion or plan, but a birth that comes from God. NLT

14 So the Word became human and made his home among us. He was full of unfailing love and faithfulness. And we have seen his glory, the glory of the Father's one and only Son. NLT

15 John testified about him when he shouted to the crowds, "This is the one I was talking about when I said, 'Someone is coming after me who is far greater than I am, for he existed long before me." 16 From his abundance we have all received one gracious blessing after another.NLT

17 For the law was given through Moses, but God's unfailing love and faithfulness came through Jesus Christ. 18 No one has ever seen God. But the one and only Son is himself God and is near to the Father's heart. He has revealed God to us. NLT

20 He came right out and said, "I am not the Messiah." 21 "Well then, who are you?" they asked. "Are you Elijah?" "No," he replied. "Are you the Prophet we are expecting?" "No." 22 "Then who are you? We need an answer for those who sent us. What do you have to say about yourself?" NLT

32 Then John testified, "I saw the Holy Spirit descending like a dove from heaven and resting upon him." 33 "I didn't know he was the one, but when God sent me to baptize with water, he told me, 'The one on whom you see the Holy Spirit descend and rest is the one who will baptize with the Holy Spirit." NLT

36 As Jesus walked by, John looked at him and declared, "Look! There is the Lamb of God!" 37 When John's two disciples heard this, they followed Jesus. 38 Jesus looked around and saw them following. "What do you want?" he asked them. They replied, "Rabbi" (which means "Teacher"), "where are you staying?" NLT

39 "Come and see," he said. It was about four o'clock in the afternoon when they went with him to the place where he was staying, and they remained with him the rest of the day. NLT

42 Then Andrew brought Simon to meet Jesus. Looking intently at Simon, Jesus said, "Your name is Simon, son of John--but you will be called Cephas" (which means "Peter"). 43 The next day Jesus decided to go to Galilee. He found Philip and said to him, "Come, follow me." NLT

51 Then he said, "I tell you the truth, you will all see heaven open and the angels of God going up and down on the Son of Man, the one who is the stairway between heaven and earth." NLT