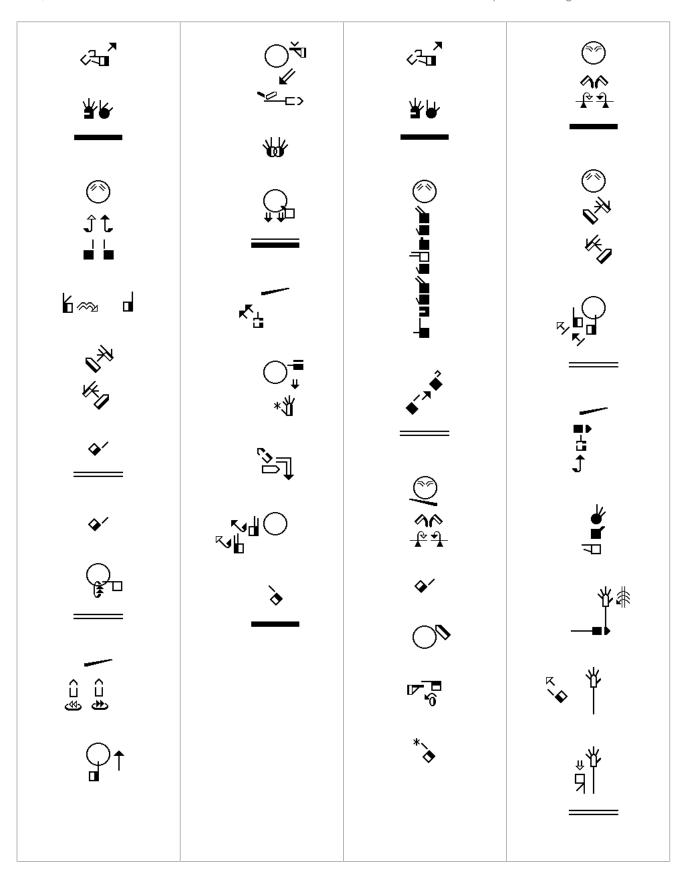

39 "Come and see," he said. It was about four o'clock in the afternoon when they went with him to the place where he was staying, and they remained with him the rest of the day. NLT

42 Then Andrew brought Simon to meet Jesus. Looking intently at Simon, Jesus said, "Your name is Simon, son of John--but you will be called Cephas" (which means "Peter"). 43 The next day Jesus decided to go to Galilee. He found Philip and said to him, "Come, follow me." NLT

51 Then he said, "I tell you the truth, you will all see heaven open and the angels of God going up and down on the Son of Man, the one who is the stairway between heaven and earth." NLT