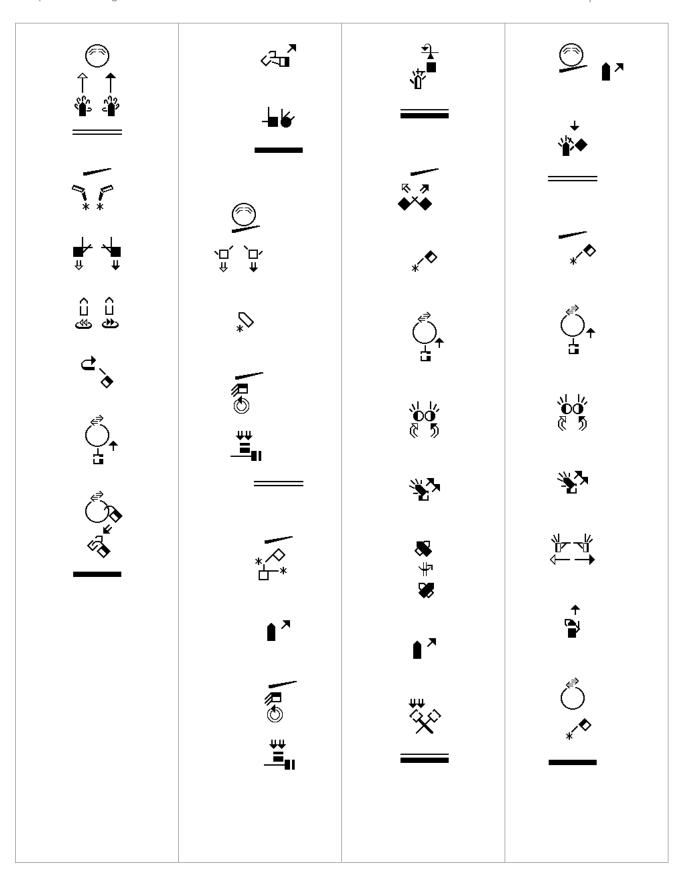

<sup>1</sup> In the beginning the Word already existed. The Word was with God, and the Word was God. 2 He existed in the beginning with God. 3 God created everything through him, and nothing was created except through him. NLT

<sup>6</sup> God sent a man, John the Baptist, 7 to tell about the light so that everyone might believe because of his testimony. 8 John himself was not the light; he was simply a witness to tell about the light. NLT

11 He came to his own people, and even they rejected him. 12 But to all who believed him and accepted him, he gave the right to become children of God. 13 They are reborn--not with a physical birth resulting from human passion or plan, but a birth that comes from God. NLT

14 So the Word became human and made his home among us. He was full of unfailing love and faithfulness. And we have seen his glory, the glory of the Father's one and only Son. NLT

15 John testified about him when he shouted to the crowds, "This is the one I was talking about when I said, 'Someone is coming after me who is far greater than I am, for he existed long before me." 16 From his abundance we have all received one gracious blessing after another.NLT

17 For the law was given through Moses, but God's unfailing love and faithfulness came through Jesus Christ. 18 No one has ever seen God. But the one and only Son is himself God and is near to the Father's heart. He has revealed God to us. NLT

20 He came right out and said, "I am not the Messiah." 21 "Well then, who are you?" they asked. "Are you Elijah?" "No," he replied. "Are you the Prophet we are expecting?" "No." 22 "Then who are you? We need an answer for those who sent us. What do you have to say about yourself?" NLT

32 Then John testified, "I saw the Holy Spirit descending like a dove from heaven and resting upon him." 33 "I didn't know he was the one, but when God sent me to baptize with water, he told me, 'The one on whom you see the Holy Spirit descend and rest is the one who will baptize with the Holy Spirit." NLT

36 As Jesus walked by, John looked at him and declared, "Look! There is the Lamb of God!" 37 When John's two disciples heard this, they followed Jesus. 38 Jesus looked around and saw them following. "What do you want?" he asked them. They replied, "Rabbi" (which means "Teacher"), "where are you staying?" NLT

39 "Come and see," he said. It was about four o'clock in the afternoon when they went with him to the place where he was staying, and they remained with him the rest of the day. NLT

42 Then Andrew brought Simon to meet Jesus. Looking intently at Simon, Jesus said, "Your name is Simon, son of John--but you will be called Cephas" (which means "Peter"). 43 The next day Jesus decided to go to Galilee. He found Philip and said to him, "Come, follow me." NLT

51 Then he said, "I tell you the truth, you will all see heaven open and the angels of God going up and down on the Son of Man, the one who is the stairway between heaven and earth." NLT