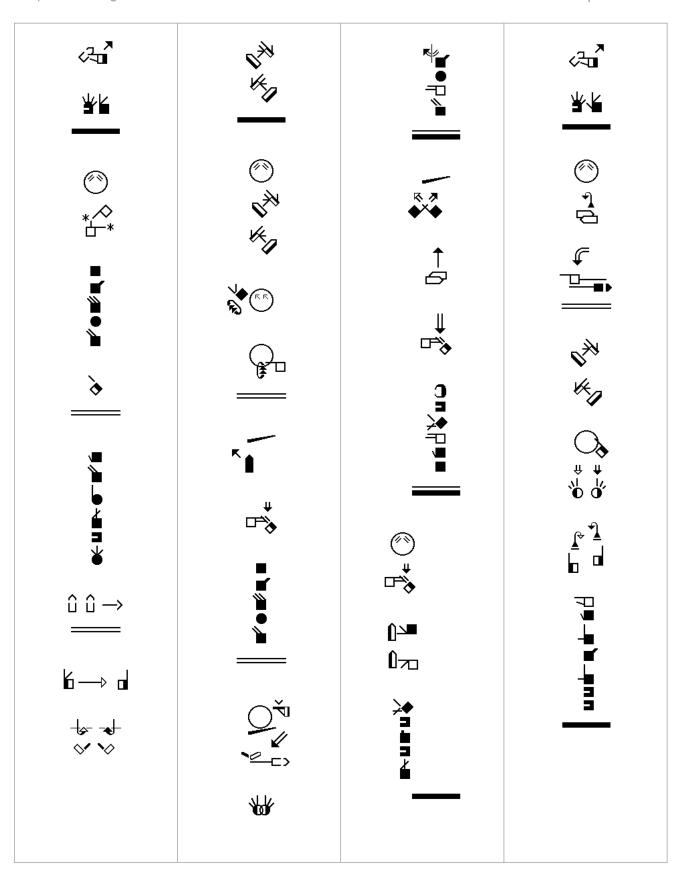

20 He came right out and said, "I am not the Messiah." 21 "Well then, who are you?" they asked. "Are you Elijah?" "No," he replied. "Are you the Prophet we are expecting?" "No." 22 "Then who are you? We need an answer for those who sent us. What do you have to say about yourself?" NLT

32 Then John testified, "I saw the Holy Spirit descending like a dove from heaven and resting upon him." 33 "I didn't know he was the one, but when God sent me to baptize with water, he told me, 'The one on whom you see the Holy Spirit descend and rest is the one who will baptize with the Holy Spirit." NLT

36 As Jesus walked by, John looked at him and declared, "Look! There is the Lamb of God!" 37 When John's two disciples heard this, they followed Jesus. 38 Jesus looked around and saw them following. "What do you want?" he asked them. They replied, "Rabbi" (which means "Teacher"), "where are you staying?" NLT

39 "Come and see," he said. It was about four o'clock in the afternoon when they went with him to the place where he was staying, and they remained with him the rest of the day. NLT

42 Then Andrew brought Simon to meet Jesus. Looking intently at Simon, Jesus said, "Your name is Simon, son of John--but you will be called Cephas" (which means "Peter"). 43 The next day Jesus decided to go to Galilee. He found Philip and said to him, "Come, follow me." NLT