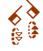

39 "Come and see," he said. It was about four o'clock in the afternoon when they went with him to the place where he was staying, and they remained with him the rest of the day. NLT

42 Then Andrew brought Simon to meet Jesus. Looking intently at Simon, Jesus said, "Your name is Simon, son of John--but you will be called Cephas" (which means "Peter"). 43 The next day Jesus decided to go to Galilee. He found Philip and said to him, "Come, follow me." NLT

51 Then he said, "I tell you the truth, you will all see heaven open and the angels of God going up and down on the Son of Man, the one who is the stairway between heaven and earth." NLT