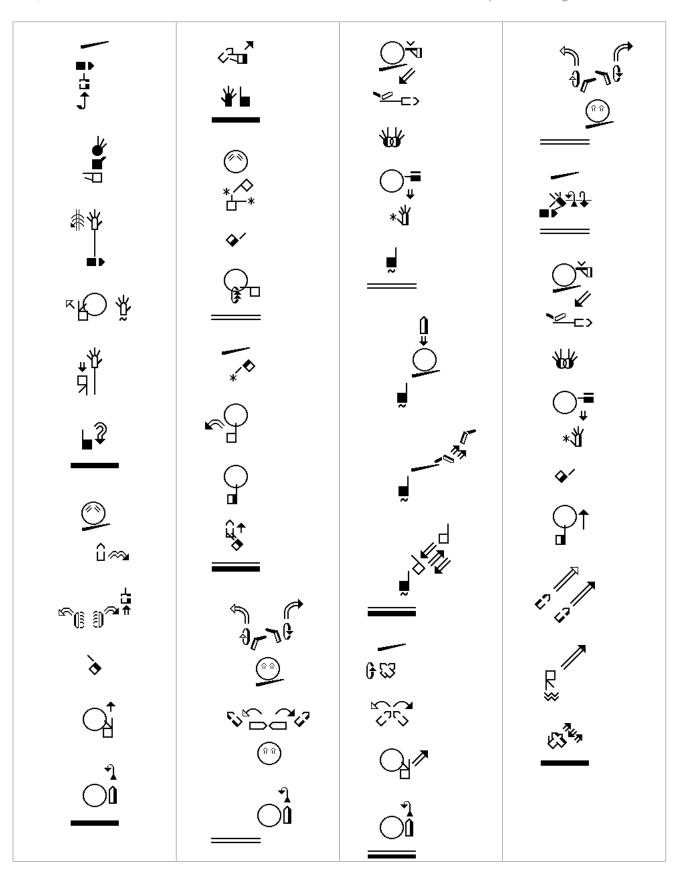

<sup>1</sup> In the beginning the Word already existed. The Word was with God, and the Word was God. 2 He existed in the beginning with God. 3 God created everything through him, and nothing was created except through him. NLT

<sup>6</sup> God sent a man, John the Baptist, 7 to tell about the light so that everyone might believe because of his testimony. 8 John himself was not the light; he was simply a witness to tell about the light. NLT

11 He came to his own people, and even they rejected him. 12 But to all who believed him and accepted him, he gave the right to become children of God. 13 They are reborn--not with a physical birth resulting from human passion or plan, but a birth that comes from God. NLT