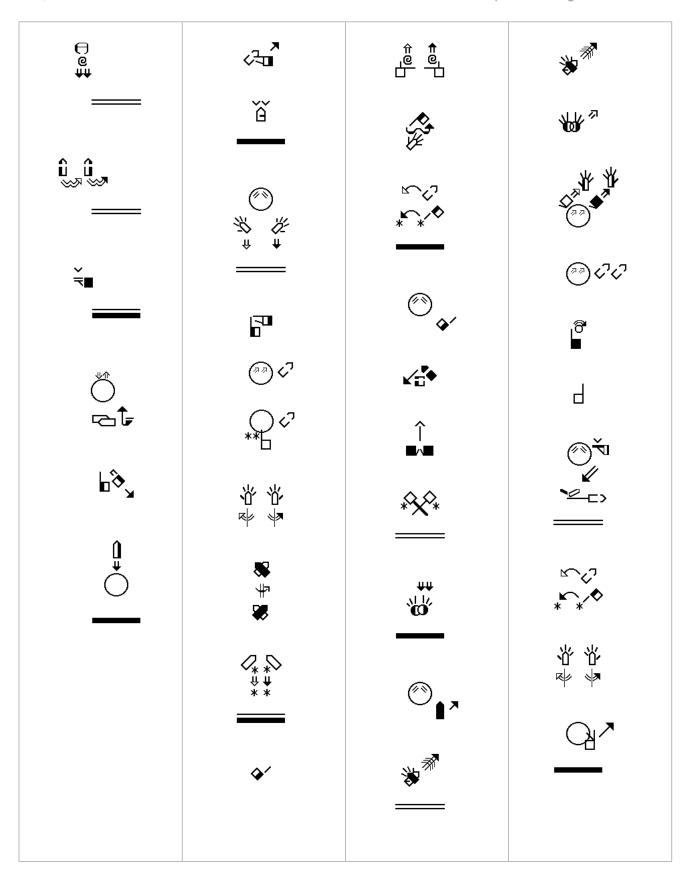

20 He came right out and said, "I am not the Messiah." 21 "Well then, who are you?" they asked. "Are you Elijah?" "No," he replied. "Are you the Prophet we are expecting?" "No." 22 "Then who are you? We need an answer for those who sent us. What do you have to say about yourself?" NLT

32 Then John testified, "I saw the Holy Spirit descending like a dove from heaven and resting upon him." 33 "I didn't know he was the one, but when God sent me to baptize with water, he told me, 'The one on whom you see the Holy Spirit descend and rest is the one who will baptize with the Holy Spirit." NLT

36 As Jesus walked by, John looked at him and declared, "Look! There is the Lamb of God!" 37 When John's two disciples heard this, they followed Jesus. 38 Jesus looked around and saw them following. "What do you want?" he asked them. They replied, "Rabbi" (which means "Teacher"), "where are you staying?" NLT

39 "Come and see," he said. It was about four o'clock in the afternoon when they went with him to the place where he was staying, and they remained with him the rest of the day. NLT

42 Then Andrew brought Simon to meet Jesus. Looking intently at Simon, Jesus said, "Your name is Simon, son of John--but you will be called Cephas" (which means "Peter"). 43 The next day Jesus decided to go to Galilee. He found Philip and said to him, "Come, follow me." NLT