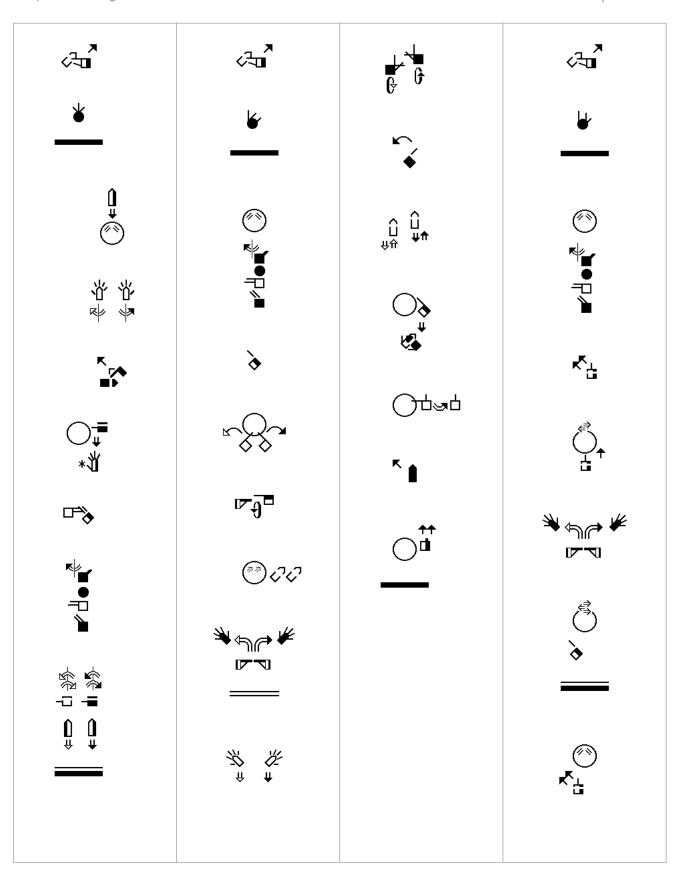

39 "Come and see," he said. It was about four o'clock in the afternoon when they went with him to the place where he was staying, and they remained with him the rest of the day. NLT

42 Then Andrew brought Simon to meet Jesus. Looking intently at Simon, Jesus said, "Your name is Simon, son of John--but you will be called Cephas" (which means "Peter"). 43 The next day Jesus decided to go to Galilee. He found Philip and said to him, "Come, follow me." NLT

51 Then he said, "I tell you the truth, you will all see heaven open and the angels of God going up and down on the Son of Man, the one who is the stairway between heaven and earth." NLT