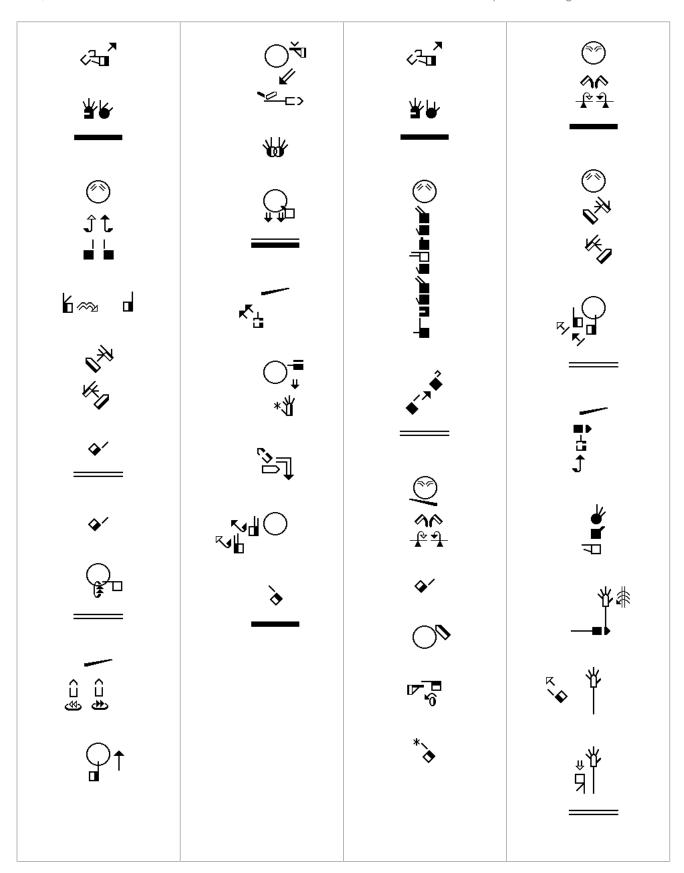

20 He came right out and said, "I am not the Messiah." 21 "Well then, who are you?" they asked. "Are you Elijah?" "No," he replied. "Are you the Prophet we are expecting?" "No." 22 "Then who are you? We need an answer for those who sent us. What do you have to say about yourself?" NLT

32 Then John testified, "I saw the Holy Spirit descending like a dove from heaven and resting upon him." 33 "I didn't know he was the one, but when God sent me to baptize with water, he told me, 'The one on whom you see the Holy Spirit descend and rest is the one who will baptize with the Holy Spirit." NLT

36 As Jesus walked by, John looked at him and declared, "Look! There is the Lamb of God!" 37 When John's two disciples heard this, they followed Jesus. 38 Jesus looked around and saw them following. "What do you want?" he asked them. They replied, "Rabbi" (which means "Teacher"), "where are you staying?" NLT