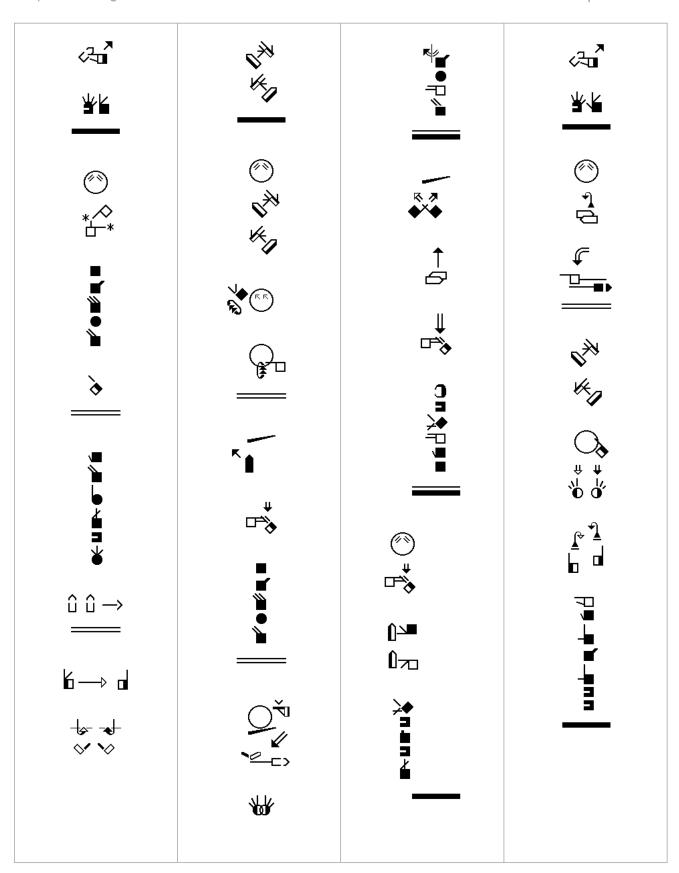

<sup>1</sup> In the beginning the Word already existed. The Word was with God, and the Word was God. 2 He existed in the beginning with God. 3 God created everything through him, and nothing was created except through him. NLT

<sup>6</sup> God sent a man, John the Baptist, 7 to tell about the light so that everyone might believe because of his testimony. 8 John himself was not the light; he was simply a witness to tell about the light. NLT

11 He came to his own people, and even they rejected him. 12 But to all who believed him and accepted him, he gave the right to become children of God. 13 They are reborn--not with a physical birth resulting from human passion or plan, but a birth that comes from God. NLT

14 So the Word became human and made his home among us. He was full of unfailing love and faithfulness. And we have seen his glory, the glory of the Father's one and only Son. NLT

15 John testified about him when he shouted to the crowds, "This is the one I was talking about when I said, 'Someone is coming after me who is far greater than I am, for he existed long before me." 16 From his abundance we have all received one gracious blessing after another.NLT

17 For the law was given through Moses, but God's unfailing love and faithfulness came through Jesus Christ. 18 No one has ever seen God. But the one and only Son is himself God and is near to the Father's heart. He has revealed God to us. NLT

20 He came right out and said, "I am not the Messiah." 21 "Well then, who are you?" they asked. "Are you Elijah?" "No," he replied. "Are you the Prophet we are expecting?" "No." 22 "Then who are you? We need an answer for those who sent us. What do you have to say about yourself?" NLT