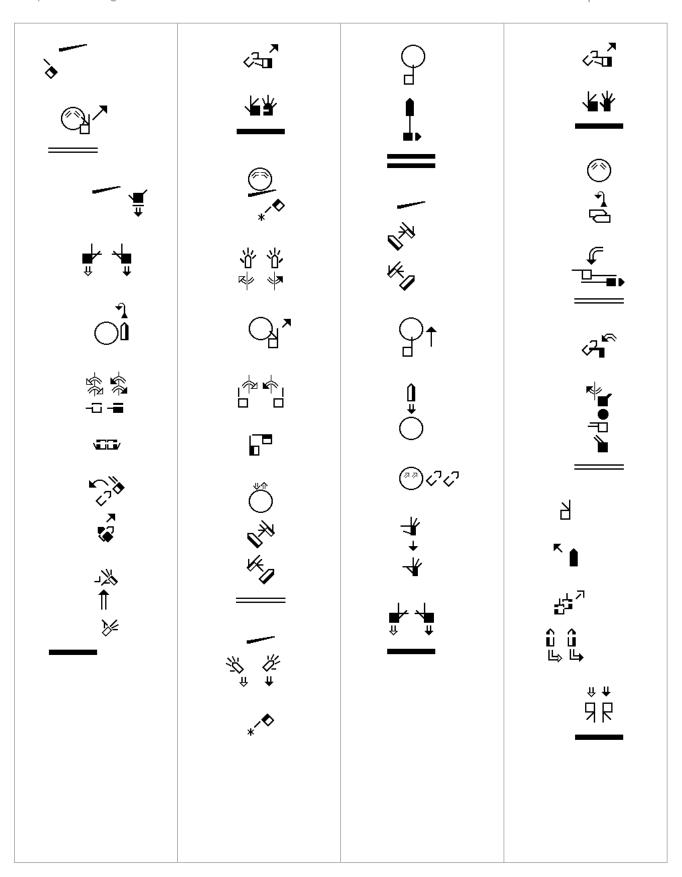

<sup>1</sup> In the beginning the Word already existed. The Word was with God, and the Word was God. 2 He existed in the beginning with God. 3 God created everything through him, and nothing was created except through him. NLT

<sup>6</sup> God sent a man, John the Baptist, 7 to tell about the light so that everyone might believe because of his testimony. 8 John himself was not the light; he was simply a witness to tell about the light. NLT

11 He came to his own people, and even they rejected him. 12 But to all who believed him and accepted him, he gave the right to become children of God. 13 They are reborn--not with a physical birth resulting from human passion or plan, but a birth that comes from God. NLT

14 So the Word became human and made his home among us. He was full of unfailing love and faithfulness. And we have seen his glory, the glory of the Father's one and only Son. NLT

15 John testified about him when he shouted to the crowds, "This is the one I was talking about when I said, 'Someone is coming after me who is far greater than I am, for he existed long before me." 16 From his abundance we have all received one gracious blessing after another.NLT

17 For the law was given through Moses, but God's unfailing love and faithfulness came through Jesus Christ. 18 No one has ever seen God. But the one and only Son is himself God and is near to the Father's heart. He has revealed God to us. NLT

20 He came right out and said, "I am not the Messiah." 21 "Well then, who are you?" they asked. "Are you Elijah?" "No," he replied. "Are you the Prophet we are expecting?" "No." 22 "Then who are you? We need an answer for those who sent us. What do you have to say about yourself?" NLT

32 Then John testified, "I saw the Holy Spirit descending like a dove from heaven and resting upon him." 33 "I didn't know he was the one, but when God sent me to baptize with water, he told me, 'The one on whom you see the Holy Spirit descend and rest is the one who will baptize with the Holy Spirit." NLT

36 As Jesus walked by, John looked at him and declared, "Look! There is the Lamb of God!" 37 When John's two disciples heard this, they followed Jesus. 38 Jesus looked around and saw them following. "What do you want?" he asked them. They replied, "Rabbi" (which means "Teacher"), "where are you staying?" NLT

39 "Come and see," he said. It was about four o'clock in the afternoon when they went with him to the place where he was staying, and they remained with him the rest of the day. NLT

42 Then Andrew brought Simon to meet Jesus. Looking intently at Simon, Jesus said, "Your name is Simon, son of John--but you will be called Cephas" (which means "Peter"). 43 The next day Jesus decided to go to Galilee. He found Philip and said to him, "Come, follow me." NLT

51 Then he said, "I tell you the truth, you will all see heaven open and the angels of God going up and down on the Son of Man, the one who is the stairway between heaven and earth." NLT