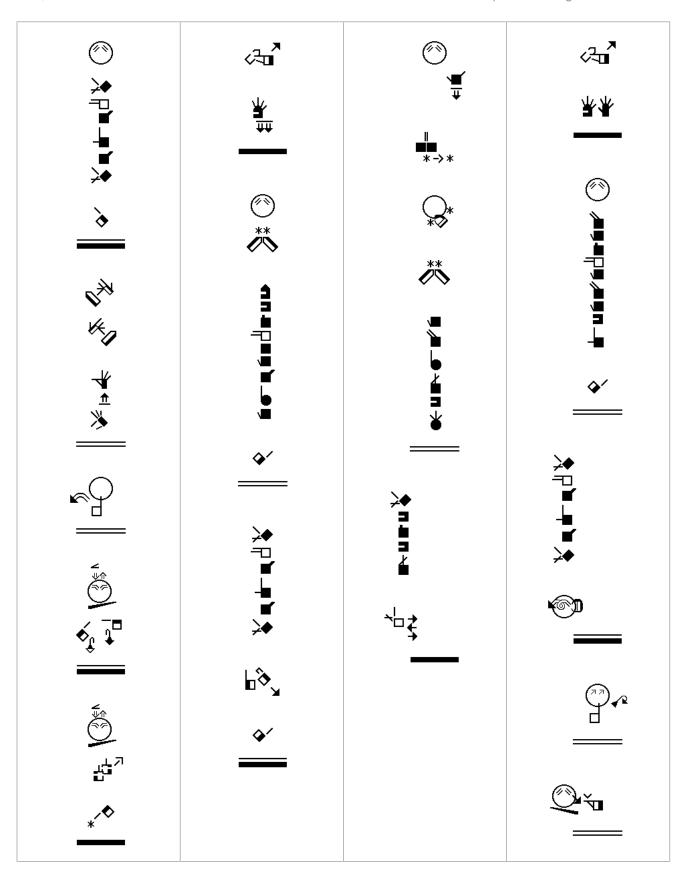

32 Then John testified, "I saw the Holy Spirit descending like a dove from heaven and resting upon him." 33 "I didn't know he was the one, but when God sent me to baptize with water, he told me, 'The one on whom you see the Holy Spirit descend and rest is the one who will baptize with the Holy Spirit." NLT

36 As Jesus walked by, John looked at him and declared, "Look! There is the Lamb of God!" 37 When John's two disciples heard this, they followed Jesus. 38 Jesus looked around and saw them following. "What do you want?" he asked them. They replied, "Rabbi" (which means "Teacher"), "where are you staying?" NLT

39 "Come and see," he said. It was about four o'clock in the afternoon when they went with him to the place where he was staying, and they remained with him the rest of the day. NLT

42 Then Andrew brought Simon to meet Jesus. Looking intently at Simon, Jesus said, "Your name is Simon, son of John--but you will be called Cephas" (which means "Peter"). 43 The next day Jesus decided to go to Galilee. He found Philip and said to him, "Come, follow me." NLT

51 Then he said, "I tell you the truth, you will all see heaven open and the angels of God going up and down on the Son of Man, the one who is the stairway between heaven and earth." NLT