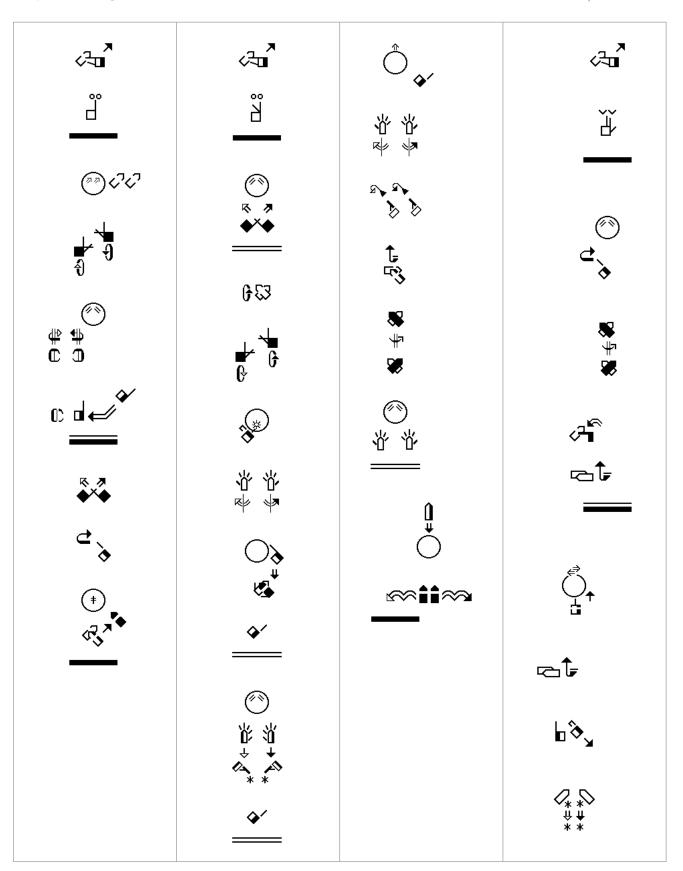

<sup>1</sup> In the beginning the Word already existed. The Word was with God, and the Word was God. 2 He existed in the beginning with God. 3 God created everything through him, and nothing was created except through him. NLT

<sup>6</sup> God sent a man, John the Baptist, 7 to tell about the light so that everyone might believe because of his testimony. 8 John himself was not the light; he was simply a witness to tell about the light. NLT

11 He came to his own people, and even they rejected him. 12 But to all who believed him and accepted him, he gave the right to become children of God. 13 They are reborn--not with a physical birth resulting from human passion or plan, but a birth that comes from God. NLT

14 So the Word became human and made his home among us. He was full of unfailing love and faithfulness. And we have seen his glory, the glory of the Father's one and only Son. NLT

15 John testified about him when he shouted to the crowds, "This is the one I was talking about when I said, 'Someone is coming after me who is far greater than I am, for he existed long before me." 16 From his abundance we have all received one gracious blessing after another.NLT

17 For the law was given through Moses, but God's unfailing love and faithfulness came through Jesus Christ. 18 No one has ever seen God. But the one and only Son is himself God and is near to the Father's heart. He has revealed God to us. NLT

20 He came right out and said, "I am not the Messiah." 21 "Well then, who are you?" they asked. "Are you Elijah?" "No," he replied. "Are you the Prophet we are expecting?" "No." 22 "Then who are you? We need an answer for those who sent us. What do you have to say about yourself?" NLT