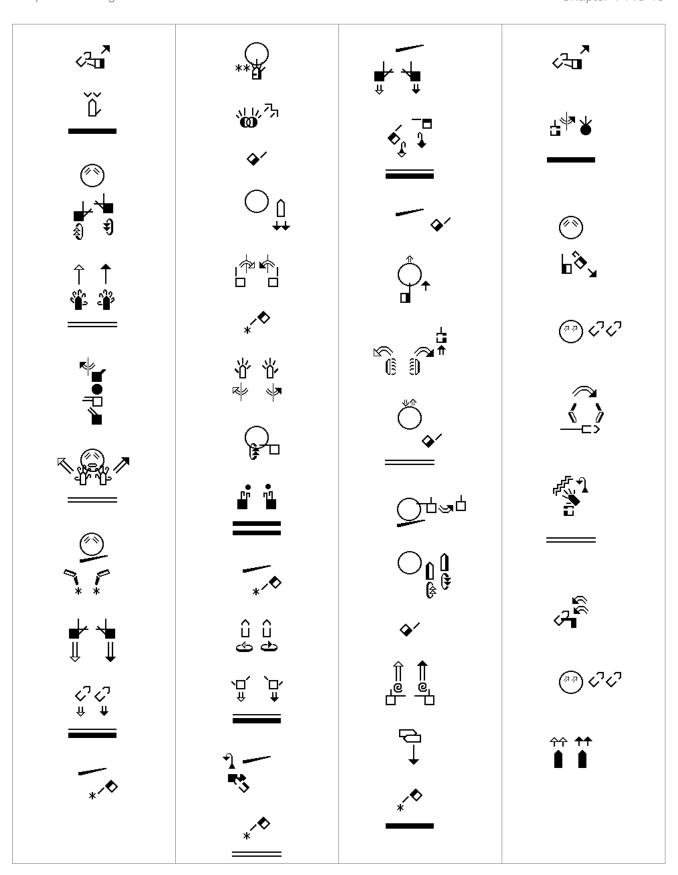

39 "Come and see," he said. It was about four o'clock in the afternoon when they went with him to the place where he was staying, and they remained with him the rest of the day. NLT

42 Then Andrew brought Simon to meet Jesus. Looking intently at Simon, Jesus said, "Your name is Simon, son of John--but you will be called Cephas" (which means "Peter"). 43 The next day Jesus decided to go to Galilee. He found Philip and said to him, "Come, follow me." NLT

51 Then he said, "I tell you the truth, you will all see heaven open and the angels of God going up and down on the Son of Man, the one who is the stairway between heaven and earth." NLT