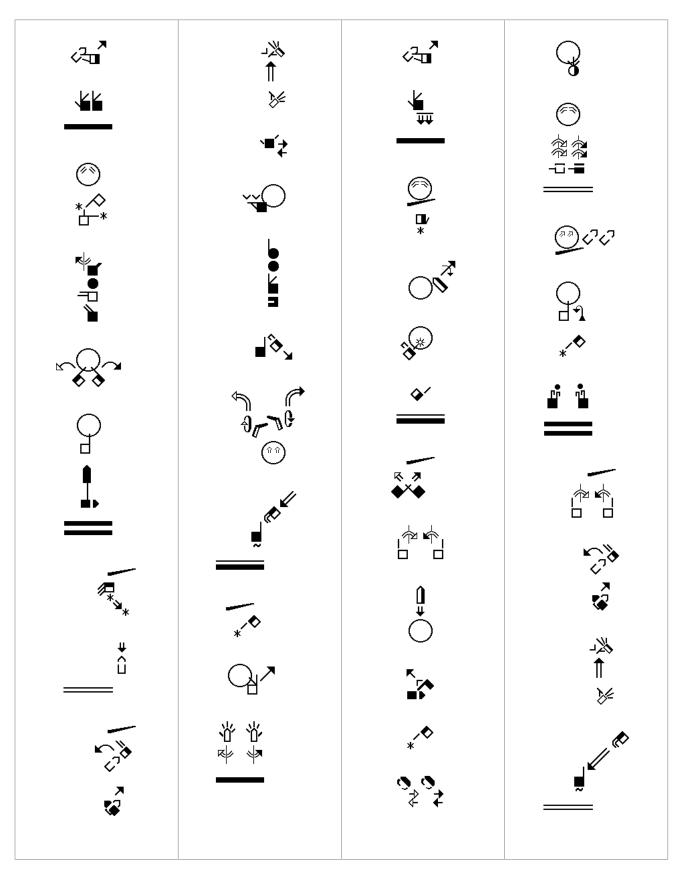

<sup>1</sup> In the beginning the Word already existed. The Word was with God, and the Word was God. 2 He existed in the beginning with God. 3 God created everything through him, and nothing was created except through him. NLT

<sup>6</sup> God sent a man, John the Baptist, 7 to tell about the light so that everyone might believe because of his testimony. 8 John himself was not the light; he was simply a witness to tell about the light. NLT

11 He came to his own people, and even they rejected him. 12 But to all who believed him and accepted him, he gave the right to become children of God. 13 They are reborn--not with a physical birth resulting from human passion or plan, but a birth that comes from God. NLT

14 So the Word became human and made his home among us. He was full of unfailing love and faithfulness. And we have seen his glory, the glory of the Father's one and only Son. NLT

15 John testified about him when he shouted to the crowds, "This is the one I was talking about when I said, 'Someone is coming after me who is far greater than I am, for he existed long before me." 16 From his abundance we have all received one gracious blessing after another.NLT

17 For the law was given through Moses, but God's unfailing love and faithfulness came through Jesus Christ. 18 No one has ever seen God. But the one and only Son is himself God and is near to the Father's heart. He has revealed God to us. NLT

20 He came right out and said, "I am not the Messiah." 21 "Well then, who are you?" they asked. "Are you Elijah?" "No," he replied. "Are you the Prophet we are expecting?" "No." 22 "Then who are you? We need an answer for those who sent us. What do you have to say about yourself?" NLT

32 Then John testified, "I saw the Holy Spirit descending like a dove from heaven and resting upon him." 33 "I didn't know he was the one, but when God sent me to baptize with water, he told me, 'The one on whom you see the Holy Spirit descend and rest is the one who will baptize with the Holy Spirit." NLT

36 As Jesus walked by, John looked at him and declared, "Look! There is the Lamb of God!" 37 When John's two disciples heard this, they followed Jesus. 38 Jesus looked around and saw them following. "What do you want?" he asked them. They replied, "Rabbi" (which means "Teacher"), "where are you staying?" NLT

39 "Come and see," he said. It was about four o'clock in the afternoon when they went with him to the place where he was staying, and they remained with him the rest of the day. NLT

42 Then Andrew brought Simon to meet Jesus. Looking intently at Simon, Jesus said, "Your name is Simon, son of John--but you will be called Cephas" (which means "Peter"). 43 The next day Jesus decided to go to Galilee. He found Philip and said to him, "Come, follow me." NLT

51 Then he said, "I tell you the truth, you will all see heaven open and the angels of God going up and down on the Son of Man, the one who is the stairway between heaven and earth." NLT