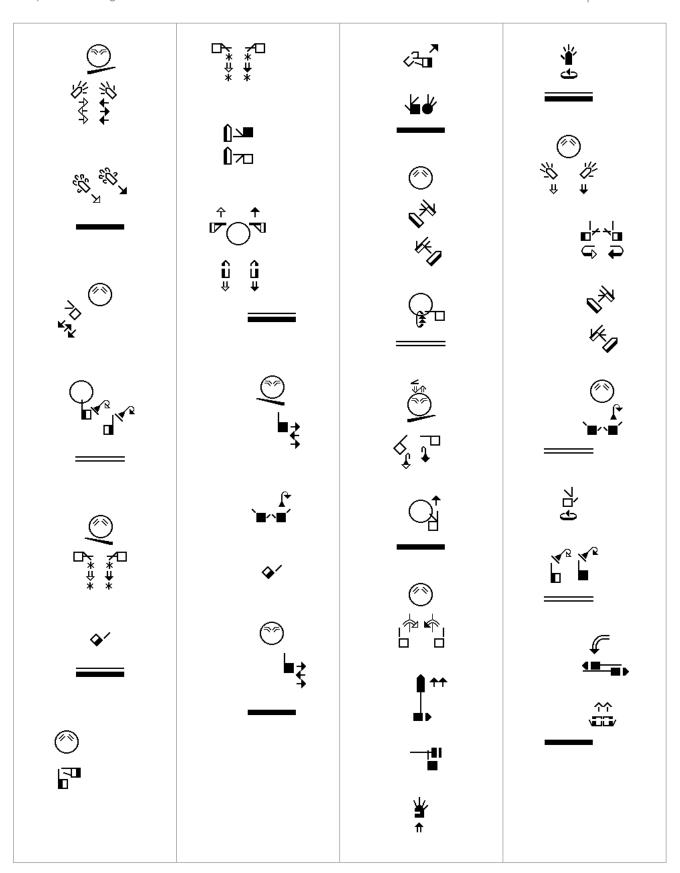

39 "Come and see," he said. It was about four o'clock in the afternoon when they went with him to the place where he was staying, and they remained with him the rest of the day. NLT

42 Then Andrew brought Simon to meet Jesus. Looking intently at Simon, Jesus said, "Your name is Simon, son of John--but you will be called Cephas" (which means "Peter"). 43 The next day Jesus decided to go to Galilee. He found Philip and said to him, "Come, follow me." NLT

51 Then he said, "I tell you the truth, you will all see heaven open and the angels of God going up and down on the Son of Man, the one who is the stairway between heaven and earth." NLT