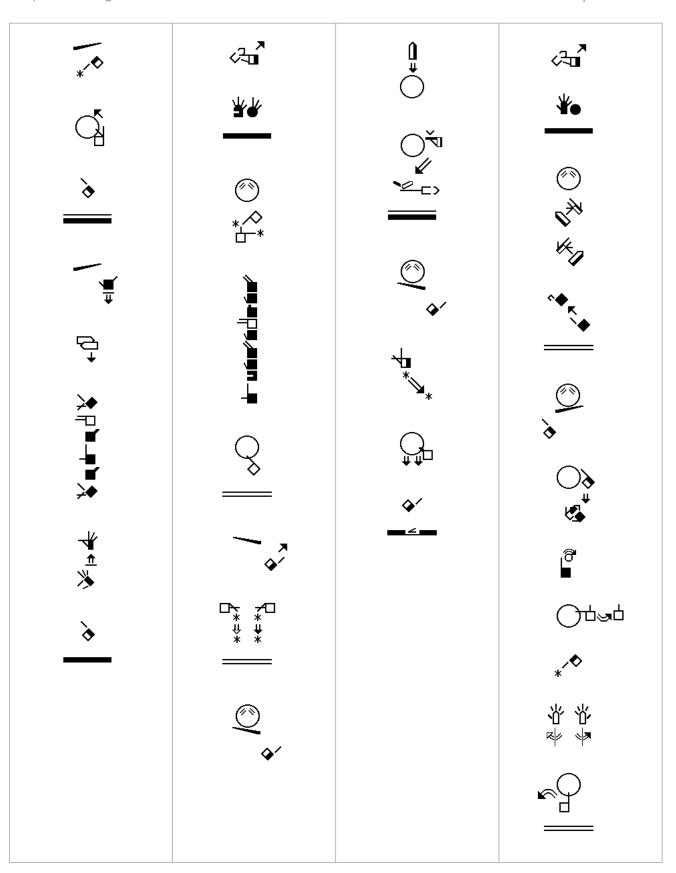

36 As Jesus walked by, John looked at him and declared, "Look! There is the Lamb of God!" 37 When John's two disciples heard this, they followed Jesus. 38 Jesus looked around and saw them following. "What do you want?" he asked them. They replied, "Rabbi" (which means "Teacher"), "where are you staying?" NLT

39 "Come and see," he said. It was about four o'clock in the afternoon when they went with him to the place where he was staying, and they remained with him the rest of the day. NLT

42 Then Andrew brought Simon to meet Jesus. Looking intently at Simon, Jesus said, "Your name is Simon, son of John--but you will be called Cephas" (which means "Peter"). 43 The next day Jesus decided to go to Galilee. He found Philip and said to him, "Come, follow me." NLT

51 Then he said, "I tell you the truth, you will all see heaven open and the angels of God going up and down on the Son of Man, the one who is the stairway between heaven and earth." NLT