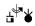

<sup>1</sup> In the beginning the Word already existed. The Word was with God, and the Word was God. 2 He existed in the beginning with God. 3 God created everything through him, and nothing was created except through him. NLT

<sup>6</sup> God sent a man, John the Baptist, 7 to tell about the light so that everyone might believe because of his testimony. 8 John himself was not the light; he was simply a witness to tell about the light. NLT

11 He came to his own people, and even they rejected him. 12 But to all who believed him and accepted him, he gave the right to become children of God. 13 They are reborn--not with a physical birth resulting from human passion or plan, but a birth that comes from God. NLT

14 So the Word became human and made his home among us. He was full of unfailing love and faithfulness. And we have seen his glory, the glory of the Father's one and only Son. NLT

15 John testified about him when he shouted to the crowds, "This is the one I was talking about when I said, 'Someone is coming after me who is far greater than I am, for he existed long before me." 16 From his abundance we have all received one gracious blessing after another.NLT

17 For the law was given through Moses, but God's unfailing love and faithfulness came through Jesus Christ. 18 No one has ever seen God. But the one and only Son is himself God and is near to the Father's heart. He has revealed God to us. NLT

20 He came right out and said, "I am not the Messiah." 21 "Well then, who are you?" they asked. "Are you Elijah?" "No," he replied. "Are you the Prophet we are expecting?" "No." 22 "Then who are you? We need an answer for those who sent us. What do you have to say about yourself?" NLT

32 Then John testified, "I saw the Holy Spirit descending like a dove from heaven and resting upon him." 33 "I didn't know he was the one, but when God sent me to baptize with water, he told me, 'The one on whom you see the Holy Spirit descend and rest is the one who will baptize with the Holy Spirit." NLT

36 As Jesus walked by, John looked at him and declared, "Look! There is the Lamb of God!" 37 When John's two disciples heard this, they followed Jesus. 38 Jesus looked around and saw them following. "What do you want?" he asked them. They replied, "Rabbi" (which means "Teacher"), "where are you staying?" NLT

39 "Come and see," he said. It was about four o'clock in the afternoon when they went with him to the place where he was staying, and they remained with him the rest of the day. NLT

42 Then Andrew brought Simon to meet Jesus. Looking intently at Simon, Jesus said, "Your name is Simon, son of John--but you will be called Cephas" (which means "Peter"). 43 The next day Jesus decided to go to Galilee. He found Philip and said to him, "Come, follow me." NLT

51 Then he said, "I tell you the truth, you will all see heaven open and the angels of God going up and down on the Son of Man, the one who is the stairway between heaven and earth." NLT