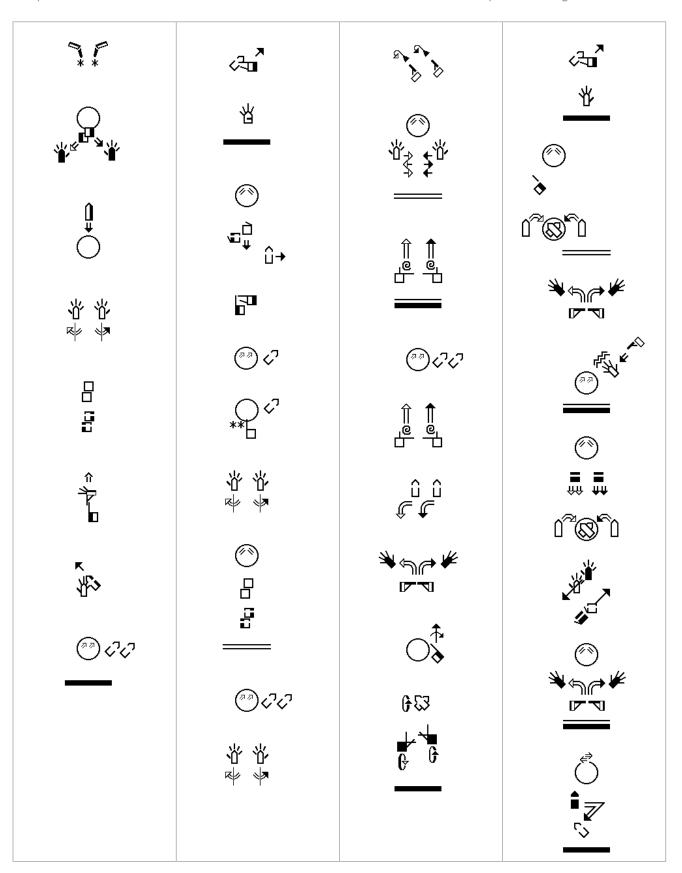

20 He came right out and said, "I am not the Messiah." 21 "Well then, who are you?" they asked. "Are you Elijah?" "No," he replied. "Are you the Prophet we are expecting?" "No." 22 "Then who are you? We need an answer for those who sent us. What do you have to say about yourself?" NLT

32 Then John testified, "I saw the Holy Spirit descending like a dove from heaven and resting upon him." 33 "I didn't know he was the one, but when God sent me to baptize with water, he told me, 'The one on whom you see the Holy Spirit descend and rest is the one who will baptize with the Holy Spirit." NLT

36 As Jesus walked by, John looked at him and declared, "Look! There is the Lamb of God!" 37 When John's two disciples heard this, they followed Jesus. 38 Jesus looked around and saw them following. "What do you want?" he asked them. They replied, "Rabbi" (which means "Teacher"), "where are you staying?" NLT

39 "Come and see," he said. It was about four o'clock in the afternoon when they went with him to the place where he was staying, and they remained with him the rest of the day. NLT

42 Then Andrew brought Simon to meet Jesus. Looking intently at Simon, Jesus said, "Your name is Simon, son of John--but you will be called Cephas" (which means "Peter"). 43 The next day Jesus decided to go to Galilee. He found Philip and said to him, "Come, follow me." NLT