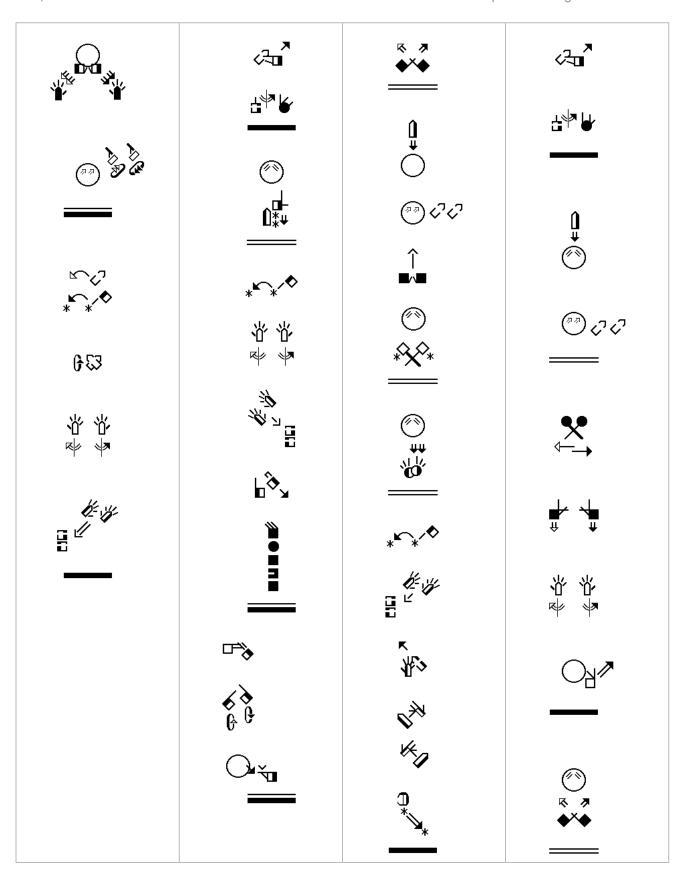

51 Then he said, "I tell you the truth, you will all see heaven open and the angels of God going up and down on the Son of Man, the one who is the stairway between heaven and earth." NLT