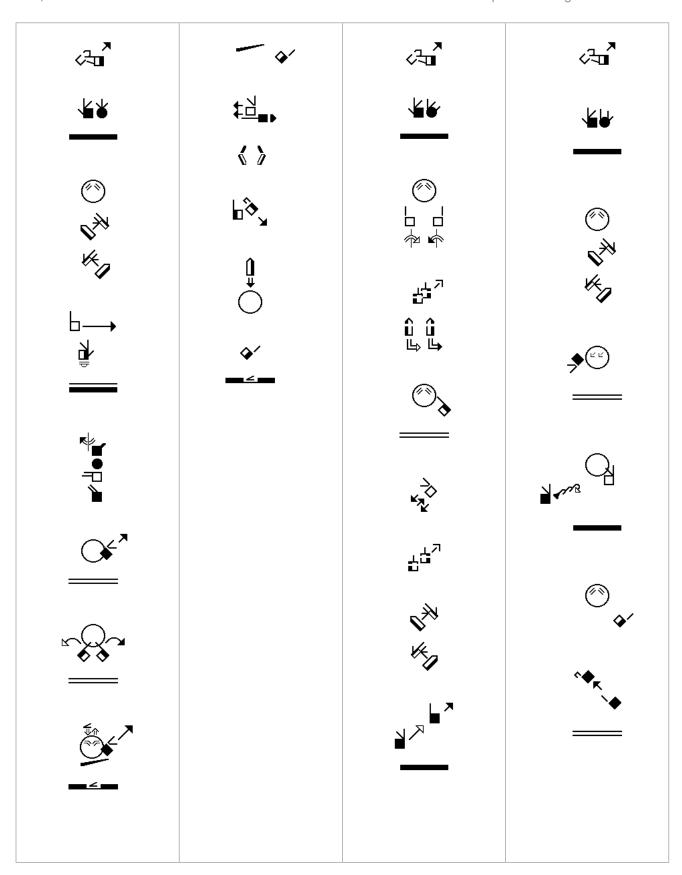

<sup>1</sup> In the beginning the Word already existed. The Word was with God, and the Word was God. 2 He existed in the beginning with God. 3 God created everything through him, and nothing was created except through him. NLT

<sup>6</sup> God sent a man, John the Baptist, 7 to tell about the light so that everyone might believe because of his testimony. 8 John himself was not the light; he was simply a witness to tell about the light. NLT

11 He came to his own people, and even they rejected him. 12 But to all who believed him and accepted him, he gave the right to become children of God. 13 They are reborn--not with a physical birth resulting from human passion or plan, but a birth that comes from God. NLT

14 So the Word became human and made his home among us. He was full of unfailing love and faithfulness. And we have seen his glory, the glory of the Father's one and only Son. NLT

15 John testified about him when he shouted to the crowds, "This is the one I was talking about when I said, 'Someone is coming after me who is far greater than I am, for he existed long before me." 16 From his abundance we have all received one gracious blessing after another.NLT

17 For the law was given through Moses, but God's unfailing love and faithfulness came through Jesus Christ. 18 No one has ever seen God. But the one and only Son is himself God and is near to the Father's heart. He has revealed God to us. NLT