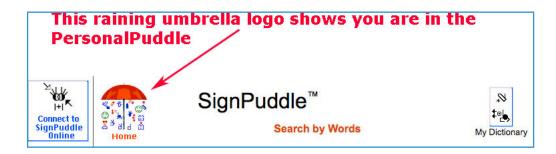

## THIS FEATURE REQUIRES AN INTERNET CONNECTION...

1. The raining red umbrella logo represents your PersonalPuddle. Whenyou see it, you know you are in your PersonalPuddle.

- 2. In your PersonalPuddle, find the sign you wish to upload.
- 3. To the right of the sign, are a group of buttons. Click on Copy Sign: