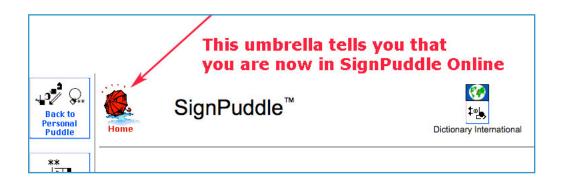

4. A screen will appear, showing your choices. Where do you want to place the sign you just copied? Click on the button for SignPuddle Online:

5. A new screen will appear. You are now in SignPuddle Online. You know this by the little red umbrella, which represents SignPuddle Online.