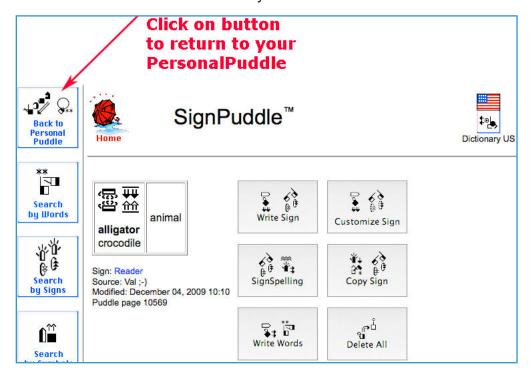

8. Your sign is now copied into SignPuddle Online. Click on the "Back to PersonalPuddle" button to return to your PersonalPuddle:

9. You know you are back in your PersonalPuddle, because you see the raining red umbrella icon at the top of the page: