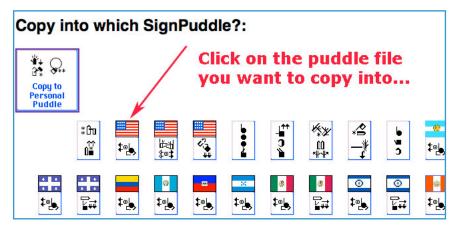

6. Click on the icon that represents the online puddle you wish to add to:

7. A screen will appear asking you to give the new sign a name. Add the new name, and any other information you wish. Click on the Add button: