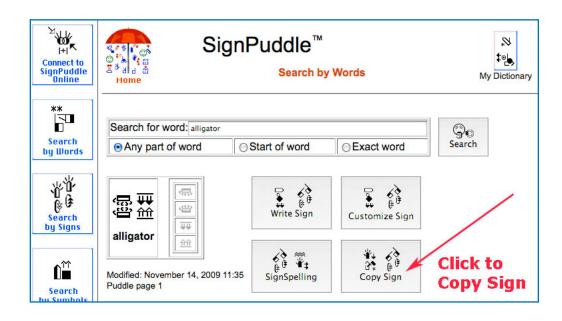

## THIS FEATURE REQUIRES AN INTERNET CONNECTION...

1. The raining red umbrella logo represents your PersonalPuddle. Whenyou see it, you know you are in your PersonalPuddle.

- 2. In your PersonalPuddle, find the sign you wish to upload.
- 3. To the right of the sign, are a group of buttons. Click on Copy Sign: