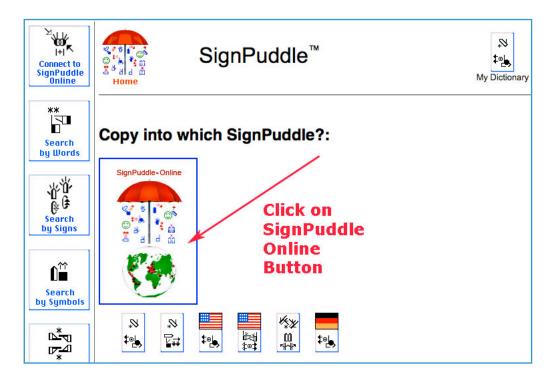

4. A screen will appear, showing your choices. Where do you want to place the sign you just copied? Click on the button for SignPuddle Online:

5. A new screen will appear. You are now in SignPuddle Online. You know this by the little red umbrella, which represents SignPuddle Online.