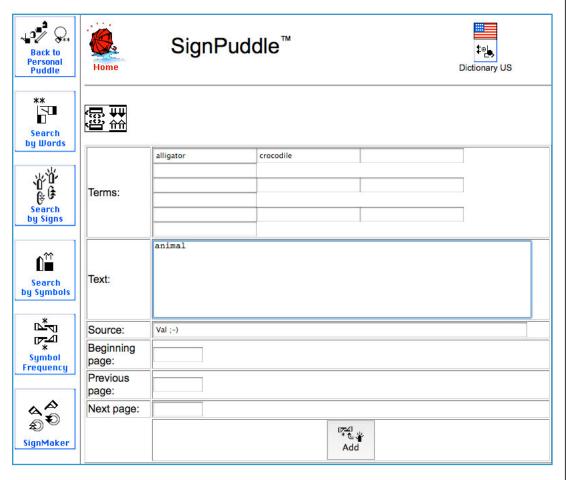

6. Click on the icon that represents the online puddle you wish to add to:

7. A screen will appear asking you to give the new sign a name. Add the new name, and any other information you wish. Click on the Add button: